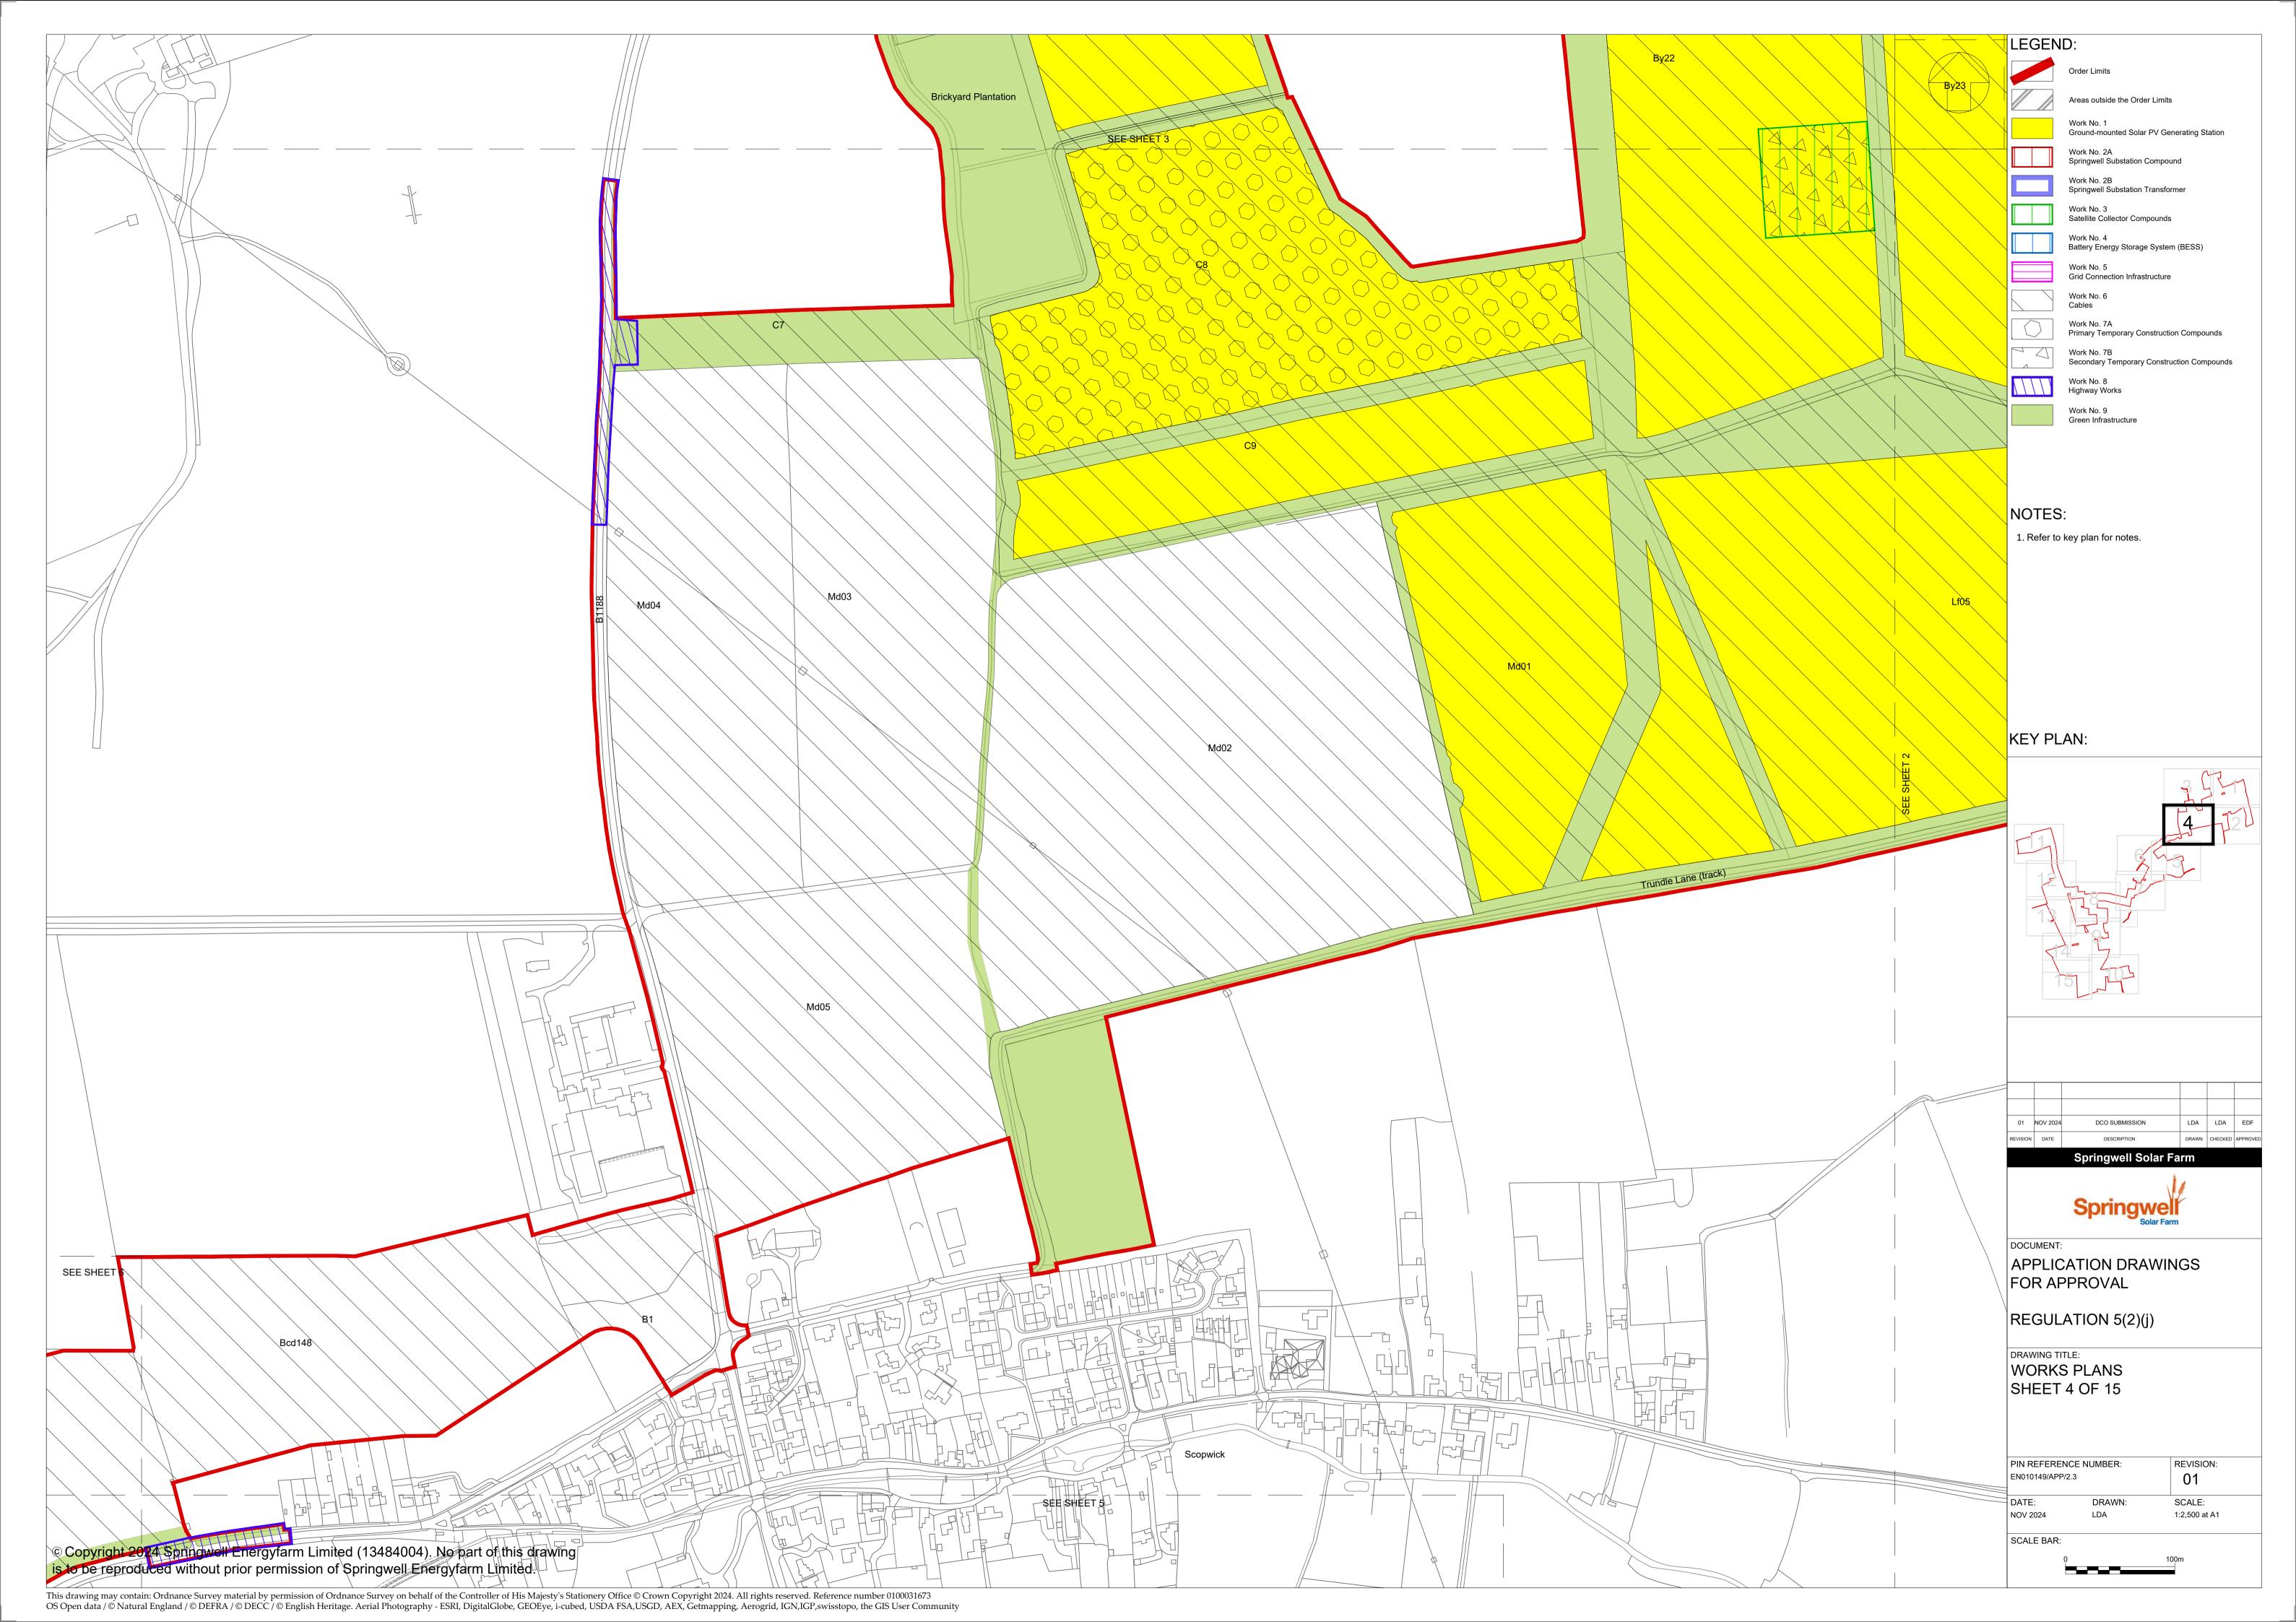

## Part 2 – Plans; Table of Contents

| Drawing number | Revision number | Drawing title                                                               | Scale                                                                             | Sheet Size |
|----------------|-----------------|-----------------------------------------------------------------------------|-----------------------------------------------------------------------------------|------------|
| 2.1            | 01              | Location, Order Limits and Grid Coordinate Plans – Key Plan and Sheets 1-15 | 1:20,000 (Key Plan)<br>1:2,500 (Sheets)                                           | A1         |
| 2.2            | 01              | Land Plans – Key Plan and Sheets 1-15                                       | 1:15,000 (Key Plan)<br>1:2,500 (Sheets)                                           | A1         |
| 2.3            | 01              | Works Plans – Key Plan and Sheets 1-15                                      | 1:20,000 (Key Plan)<br>1:2,500 (Sheets)                                           | A1         |
| 2.4            | 01              | Streets, Rights of Way and Access Plans – Key Plan and Sheets 1-15          | 1:20,000 (Key Plan)<br>1:2,500 (Sheets)                                           | A1         |
| 2.5            | 01              | Illustrative Layout Plans & Sections – Key Plan and Sheets 1-16             | 1:20,000 (Key Plan)<br>1:2,500 (Sheets 1-15)<br>As shown (Sections -<br>Sheet 16) | A1<br>A0   |
| 2.6            | 01              | Traffic Regulations Plans – Key Plan and Sheets 1-15                        | 1:20,000 (Key Plan)<br>1:2,500 (Sheets)                                           | A1         |
| 2.7            | 01              | Crown Land Plans – Key Plan and Sheets 1-2                                  | 1:15,000 (Key Plan)<br>1:2,500 (Sheets)                                           | A1         |