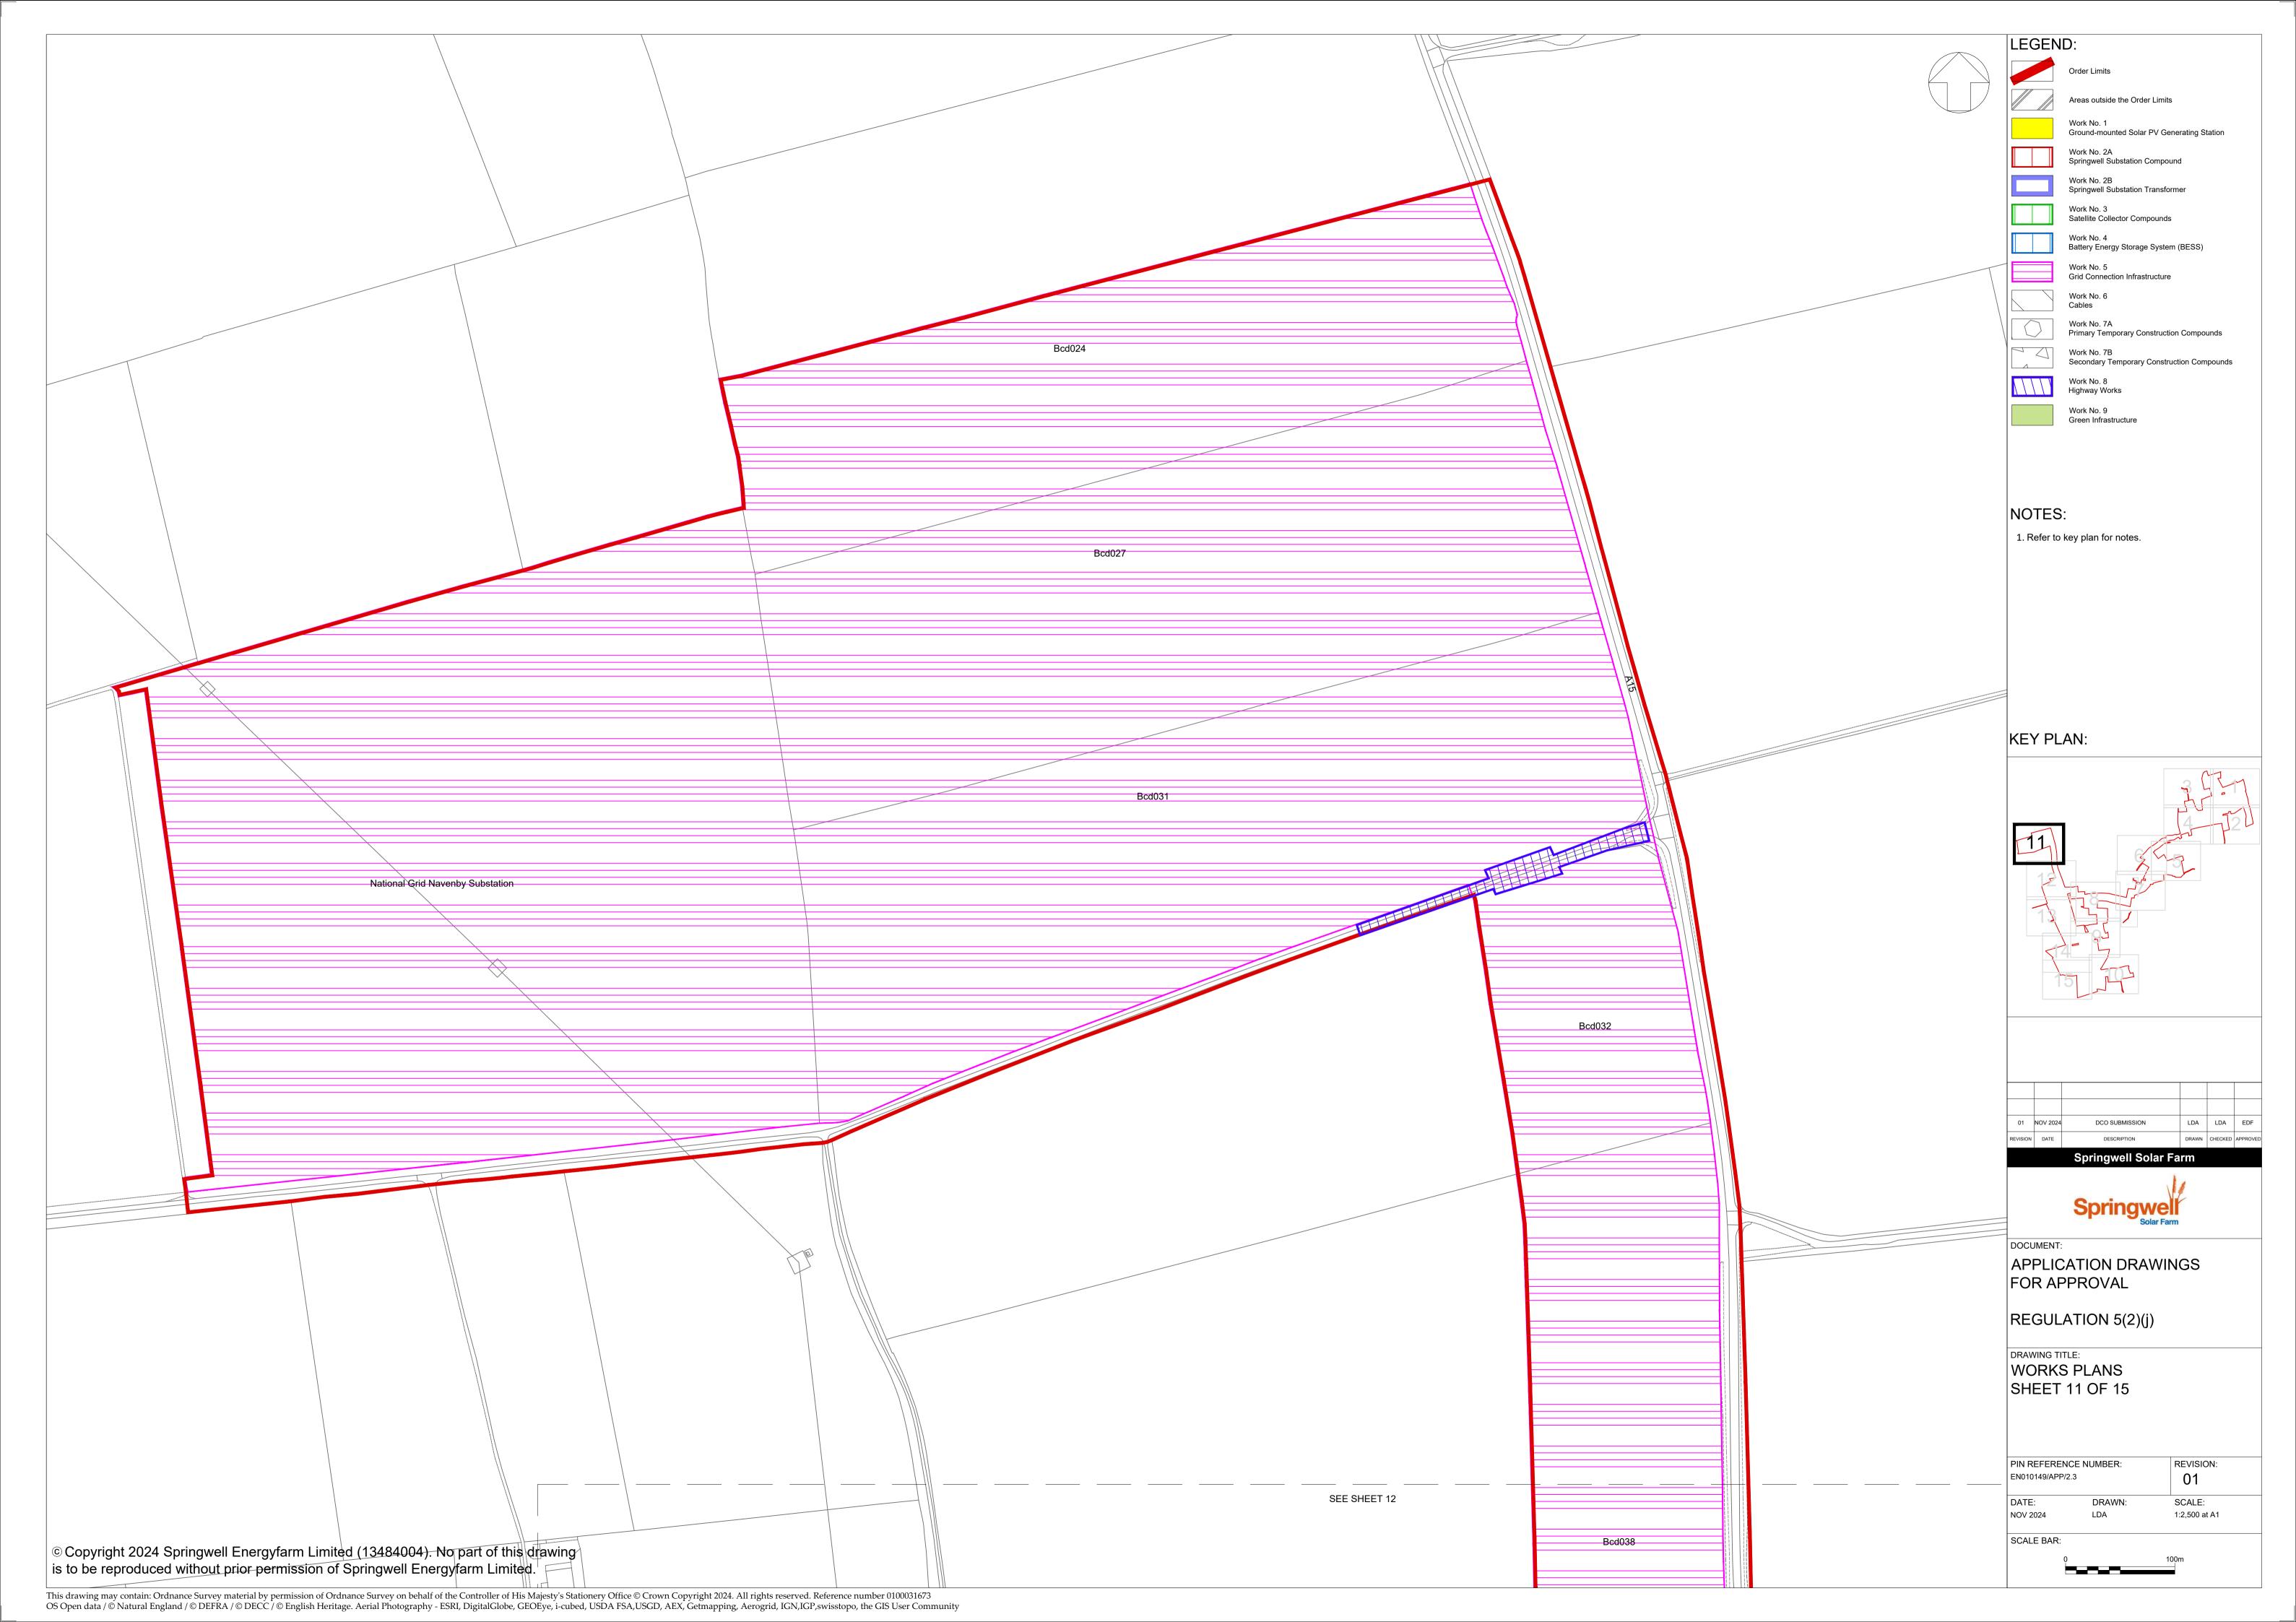

## Part 2 – Plans; Table of Contents

| Drawing number | Revision number | Drawing title                                                               | Scale                                                                             | Sheet Size |
|----------------|-----------------|-----------------------------------------------------------------------------|-----------------------------------------------------------------------------------|------------|
| 2.1            | 01              | Location, Order Limits and Grid Coordinate Plans – Key Plan and Sheets 1-15 | 1:20,000 (Key Plan)<br>1:2,500 (Sheets)                                           | A1         |
| 2.2            | 01              | Land Plans – Key Plan and Sheets 1-15                                       | 1:15,000 (Key Plan)<br>1:2,500 (Sheets)                                           | A1         |
| 2.3            | 01              | Works Plans – Key Plan and Sheets 1-15                                      | 1:20,000 (Key Plan)<br>1:2,500 (Sheets)                                           | A1         |
| 2.4            | 01              | Streets, Rights of Way and Access Plans – Key Plan and Sheets 1-15          | 1:20,000 (Key Plan)<br>1:2,500 (Sheets)                                           | A1         |
| 2.5            | 01              | Illustrative Layout Plans & Sections – Key Plan and Sheets 1-16             | 1:20,000 (Key Plan)<br>1:2,500 (Sheets 1-15)<br>As shown (Sections -<br>Sheet 16) | A1<br>A0   |
| 2.6            | 01              | Traffic Regulations Plans – Key Plan and Sheets 1-15                        | 1:20,000 (Key Plan)<br>1:2,500 (Sheets)                                           | A1         |
| 2.7            | 01              | Crown Land Plans – Key Plan and Sheets 1-2                                  | 1:15,000 (Key Plan)<br>1:2,500 (Sheets)                                           | A1         |