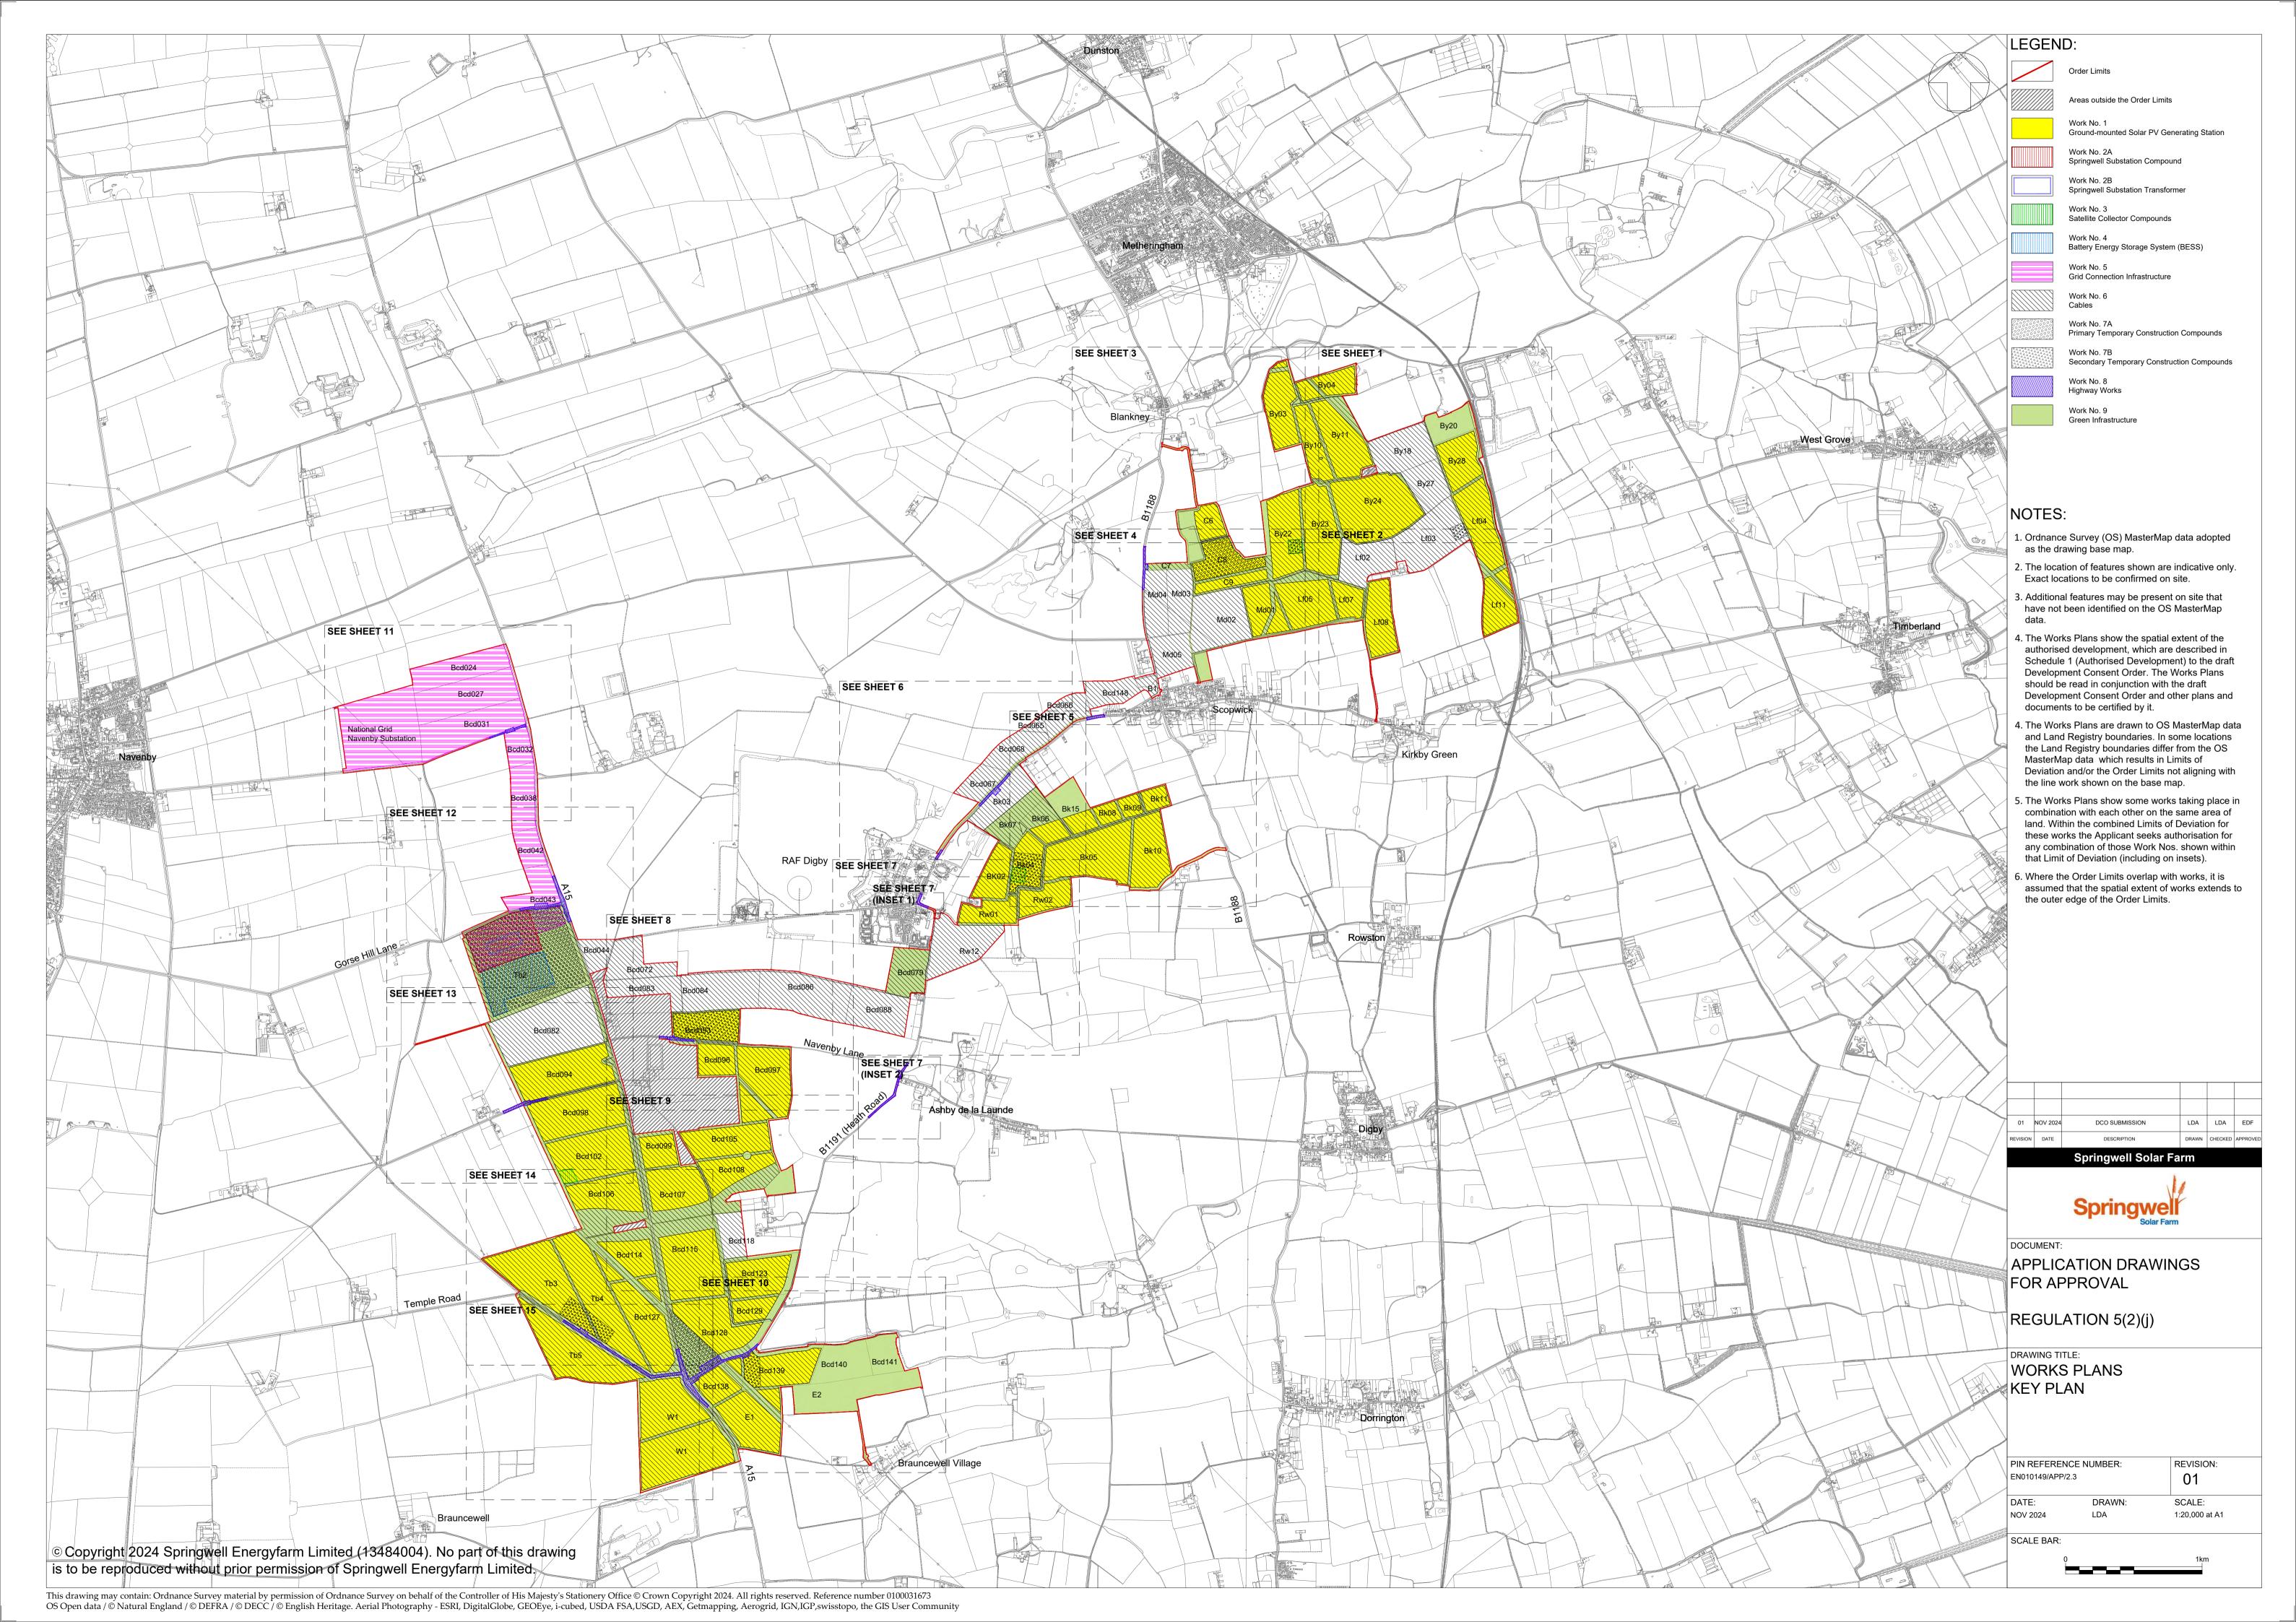

## Part 2 – Plans; Table of Contents

| Drawing number | Revision number | Drawing title                                                               | Scale                                                                             | Sheet Size |
|----------------|-----------------|-----------------------------------------------------------------------------|-----------------------------------------------------------------------------------|------------|
| 2.1            | 01              | Location, Order Limits and Grid Coordinate Plans – Key Plan and Sheets 1-15 | 1:20,000 (Key Plan)<br>1:2,500 (Sheets)                                           | A1         |
| 2.2            | 01              | Land Plans – Key Plan and Sheets 1-15                                       | 1:15,000 (Key Plan)<br>1:2,500 (Sheets)                                           | A1         |
| 2.3            | 01              | Works Plans – Key Plan and Sheets 1-15                                      | 1:20,000 (Key Plan)<br>1:2,500 (Sheets)                                           | A1         |
| 2.4            | 01              | Streets, Rights of Way and Access Plans – Key Plan and Sheets 1-15          | 1:20,000 (Key Plan)<br>1:2,500 (Sheets)                                           | A1         |
| 2.5            | 01              | Illustrative Layout Plans & Sections – Key Plan and Sheets 1-16             | 1:20,000 (Key Plan)<br>1:2,500 (Sheets 1-15)<br>As shown (Sections -<br>Sheet 16) | A1<br>A0   |
| 2.6            | 01              | Traffic Regulations Plans – Key Plan and Sheets 1-15                        | 1:20,000 (Key Plan)<br>1:2,500 (Sheets)                                           | A1         |
| 2.7            | 01              | Crown Land Plans – Key Plan and Sheets 1-2                                  | 1:15,000 (Key Plan)<br>1:2,500 (Sheets)                                           | A1         |