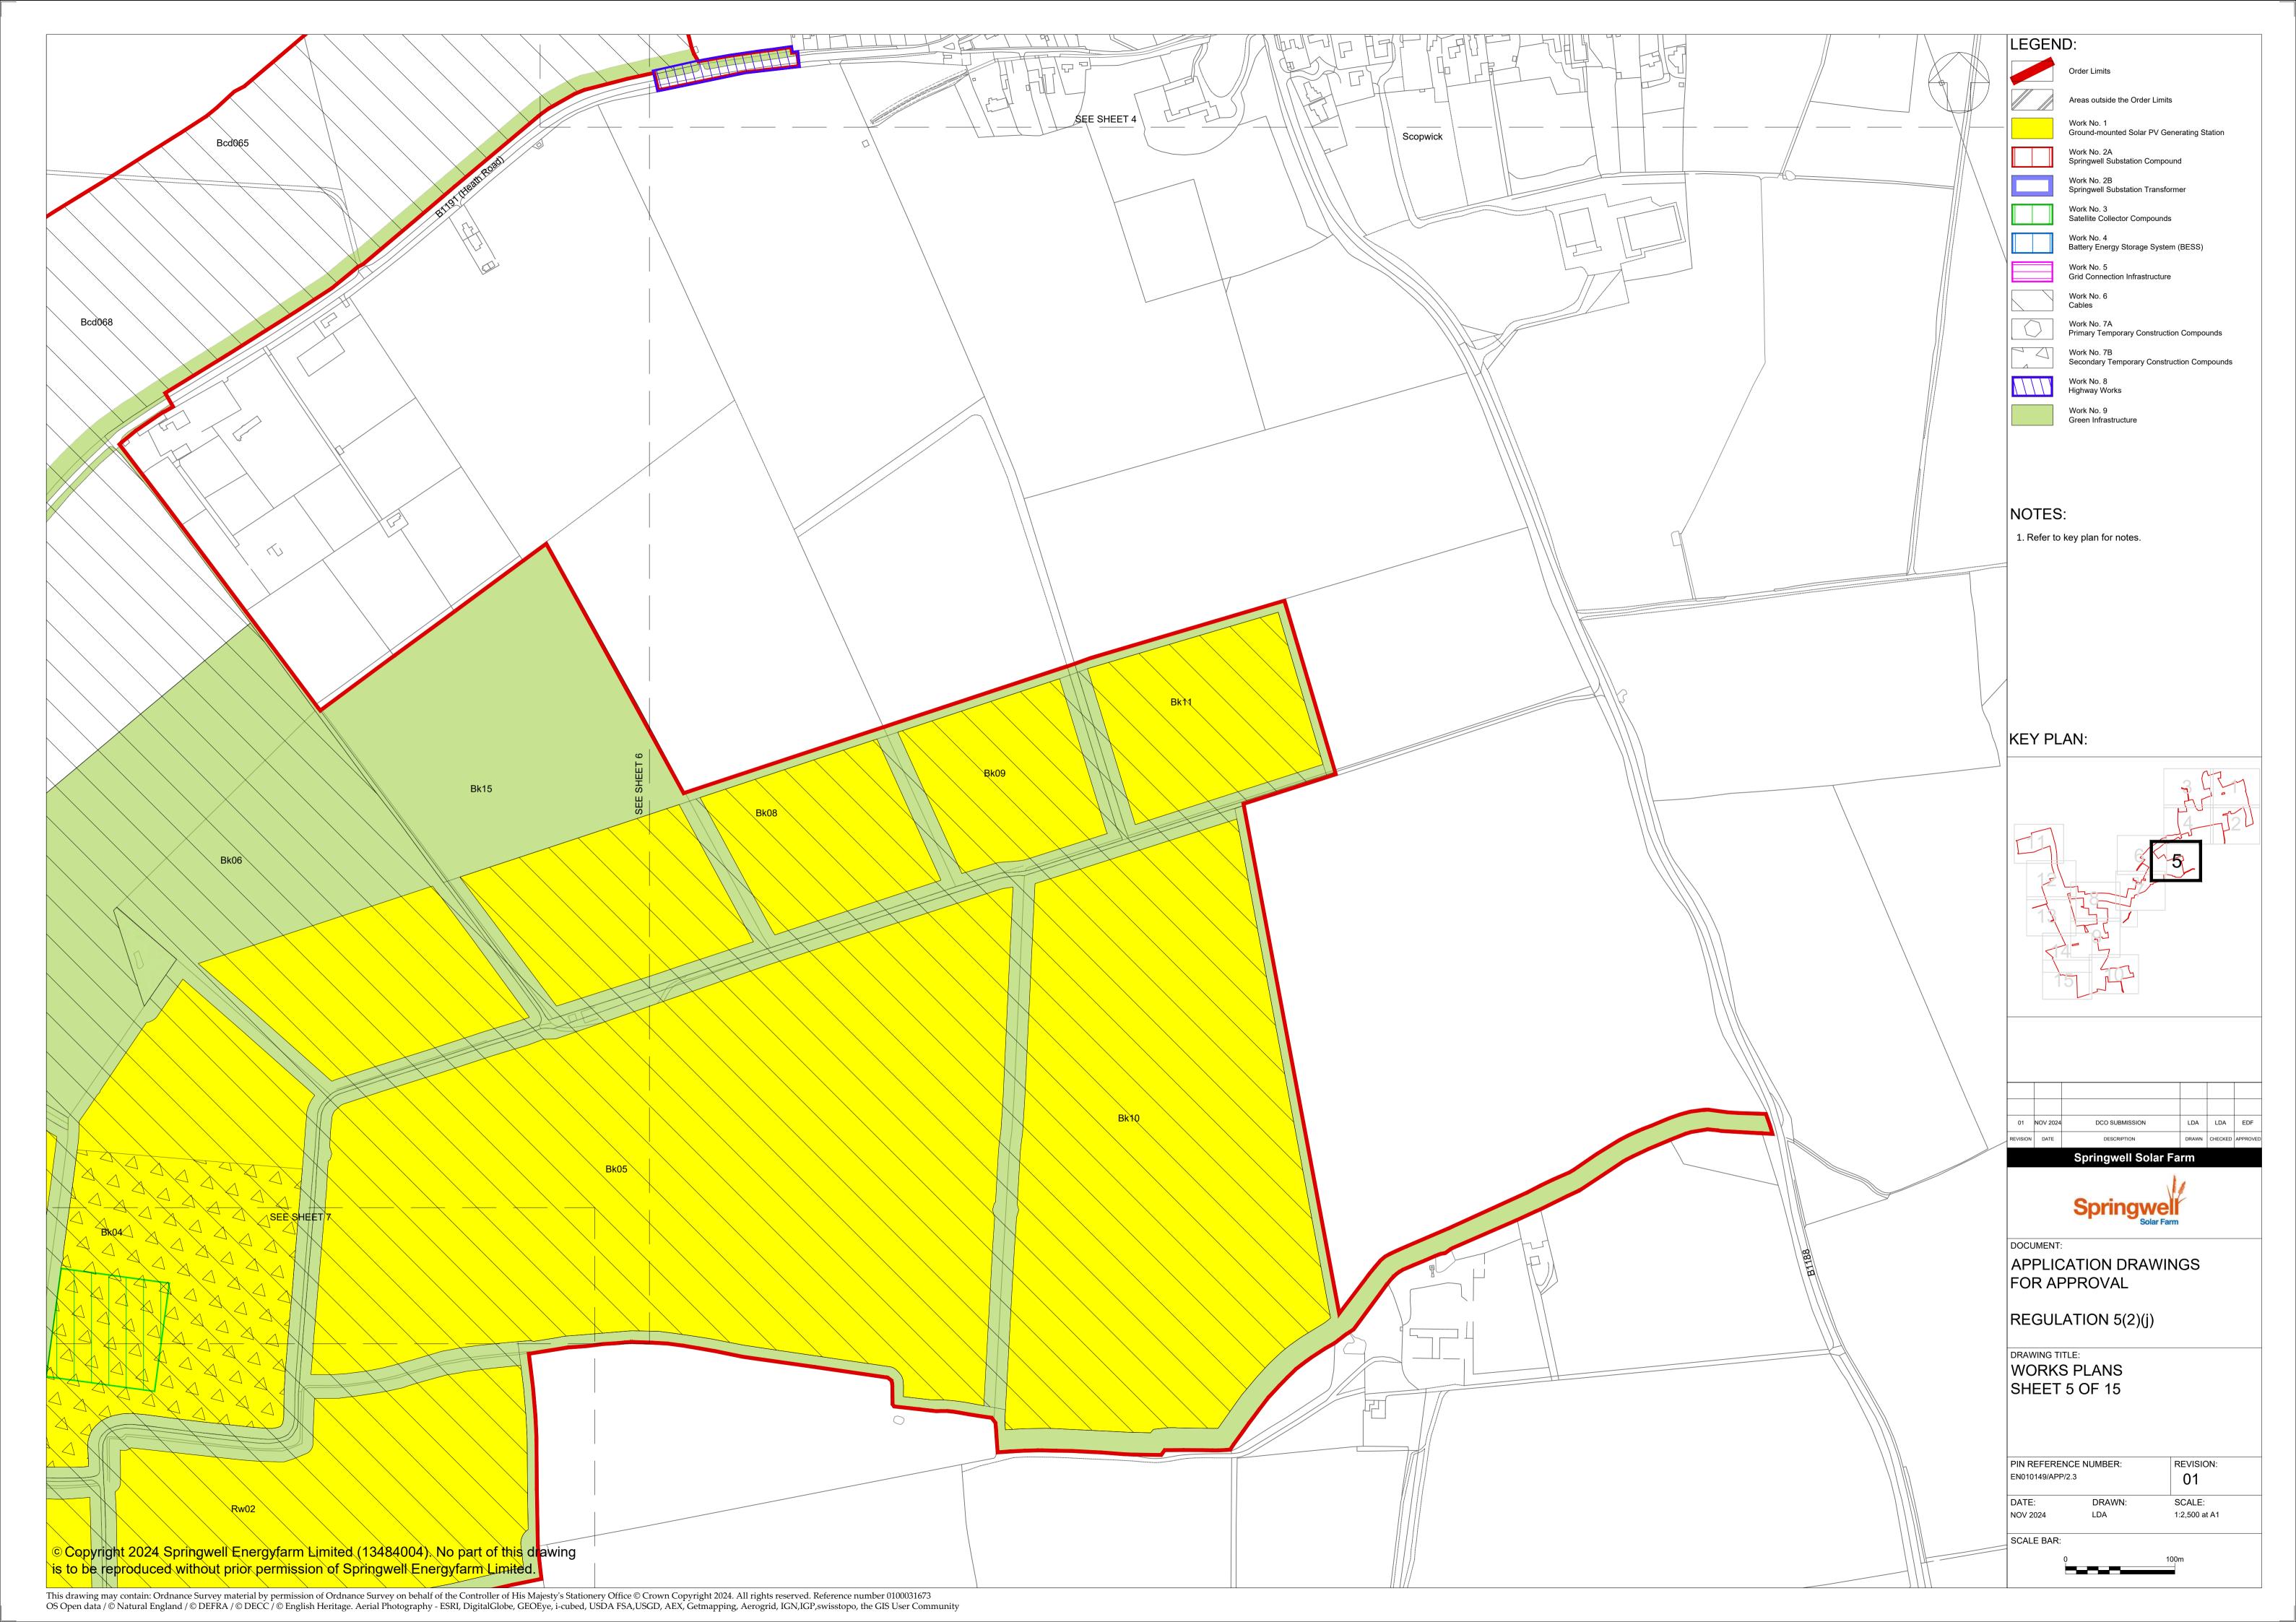

## Part 2 – Plans; Table of Contents

| Drawing number | Revision number | Drawing title                                                               | Scale                                                                             | Sheet Size |
|----------------|-----------------|-----------------------------------------------------------------------------|-----------------------------------------------------------------------------------|------------|
| 2.1            | 01              | Location, Order Limits and Grid Coordinate Plans – Key Plan and Sheets 1-15 | 1:20,000 (Key Plan)<br>1:2,500 (Sheets)                                           | A1         |
| 2.2            | 01              | Land Plans – Key Plan and Sheets 1-15                                       | 1:15,000 (Key Plan)<br>1:2,500 (Sheets)                                           | A1         |
| 2.3            | 01              | Works Plans – Key Plan and Sheets 1-15                                      | 1:20,000 (Key Plan)<br>1:2,500 (Sheets)                                           | A1         |
| 2.4            | 01              | Streets, Rights of Way and Access Plans – Key Plan and Sheets 1-15          | 1:20,000 (Key Plan)<br>1:2,500 (Sheets)                                           | A1         |
| 2.5            | 01              | Illustrative Layout Plans & Sections – Key Plan and Sheets 1-16             | 1:20,000 (Key Plan)<br>1:2,500 (Sheets 1-15)<br>As shown (Sections -<br>Sheet 16) | A1<br>A0   |
| 2.6            | 01              | Traffic Regulations Plans – Key Plan and Sheets 1-15                        | 1:20,000 (Key Plan)<br>1:2,500 (Sheets)                                           | A1         |
| 2.7            | 01              | Crown Land Plans – Key Plan and Sheets 1-2                                  | 1:15,000 (Key Plan)<br>1:2,500 (Sheets)                                           | A1         |