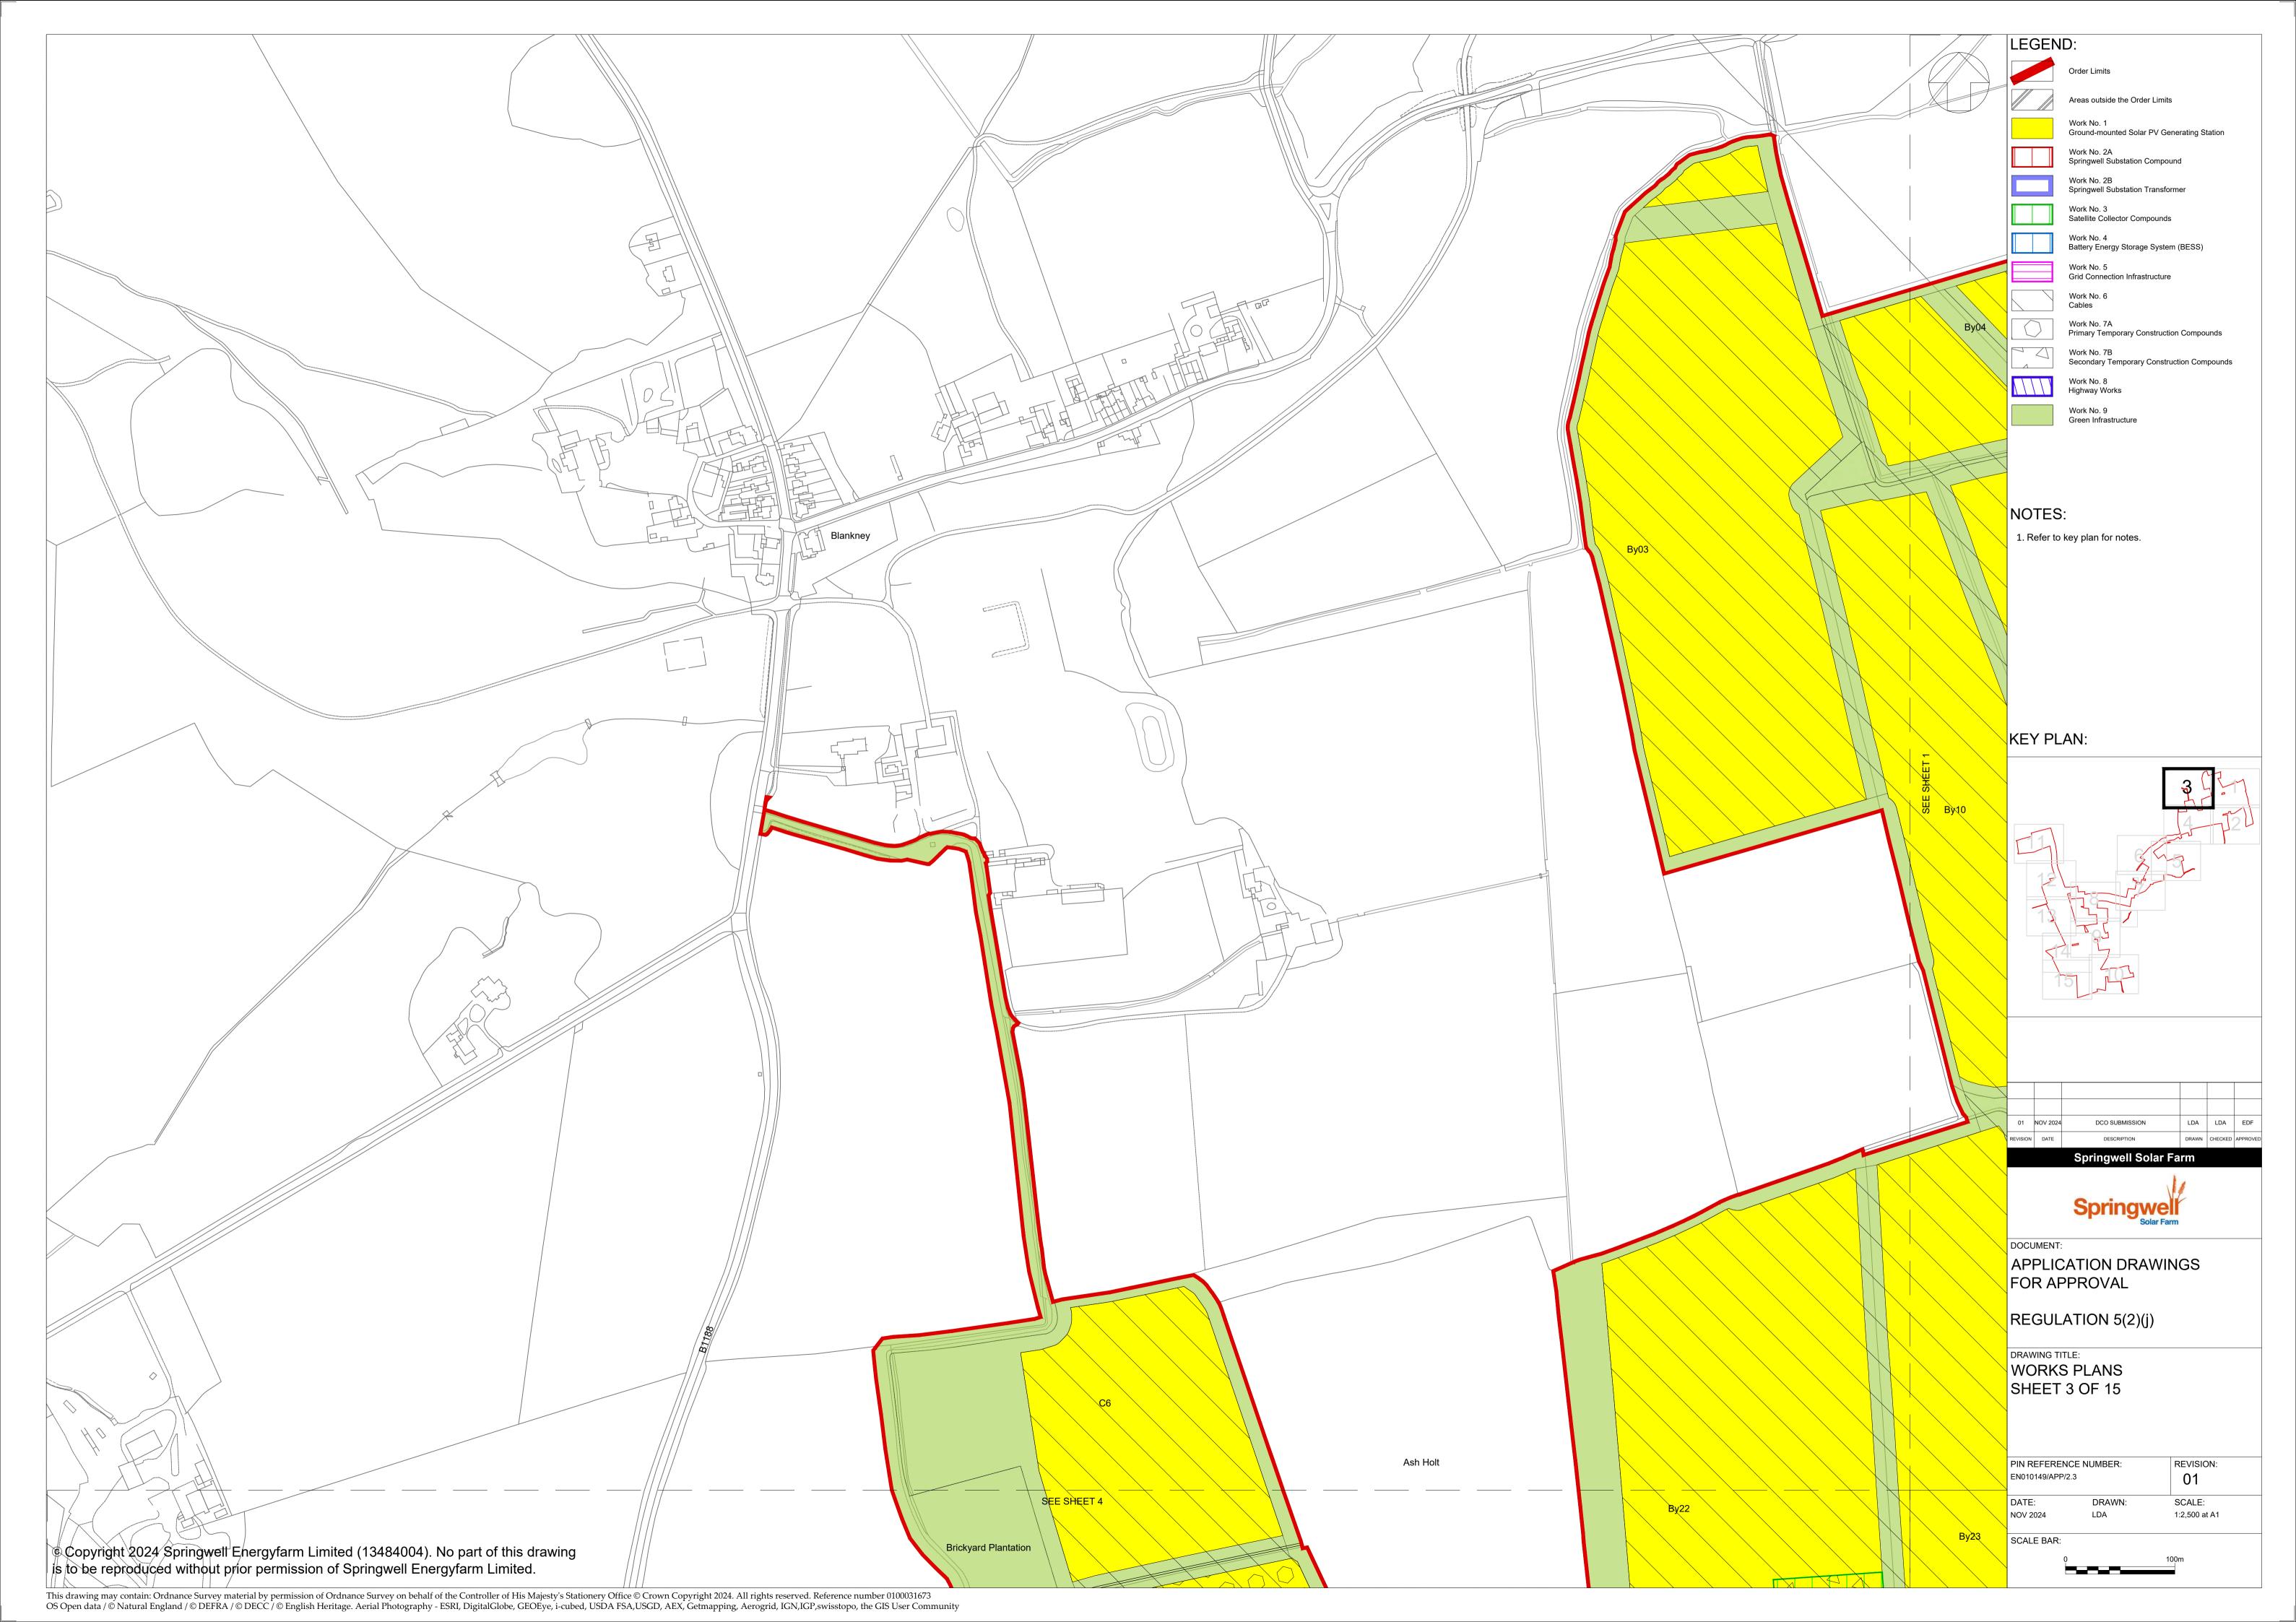

## Part 2 – Plans; Table of Contents

| Drawing number | Revision number | Drawing title                                                               | Scale                                                                             | Sheet Size |
|----------------|-----------------|-----------------------------------------------------------------------------|-----------------------------------------------------------------------------------|------------|
| 2.1            | 01              | Location, Order Limits and Grid Coordinate Plans – Key Plan and Sheets 1-15 | 1:20,000 (Key Plan)<br>1:2,500 (Sheets)                                           | A1         |
| 2.2            | 01              | Land Plans – Key Plan and Sheets 1-15                                       | 1:15,000 (Key Plan)<br>1:2,500 (Sheets)                                           | A1         |
| 2.3            | 01              | Works Plans – Key Plan and Sheets 1-15                                      | 1:20,000 (Key Plan)<br>1:2,500 (Sheets)                                           | A1         |
| 2.4            | 01              | Streets, Rights of Way and Access Plans – Key Plan and Sheets 1-15          | 1:20,000 (Key Plan)<br>1:2,500 (Sheets)                                           | A1         |
| 2.5            | 01              | Illustrative Layout Plans & Sections – Key Plan and Sheets 1-16             | 1:20,000 (Key Plan)<br>1:2,500 (Sheets 1-15)<br>As shown (Sections -<br>Sheet 16) | A1<br>A0   |
| 2.6            | 01              | Traffic Regulations Plans – Key Plan and Sheets 1-15                        | 1:20,000 (Key Plan)<br>1:2,500 (Sheets)                                           | A1         |
| 2.7            | 01              | Crown Land Plans – Key Plan and Sheets 1-2                                  | 1:15,000 (Key Plan)<br>1:2,500 (Sheets)                                           | A1         |