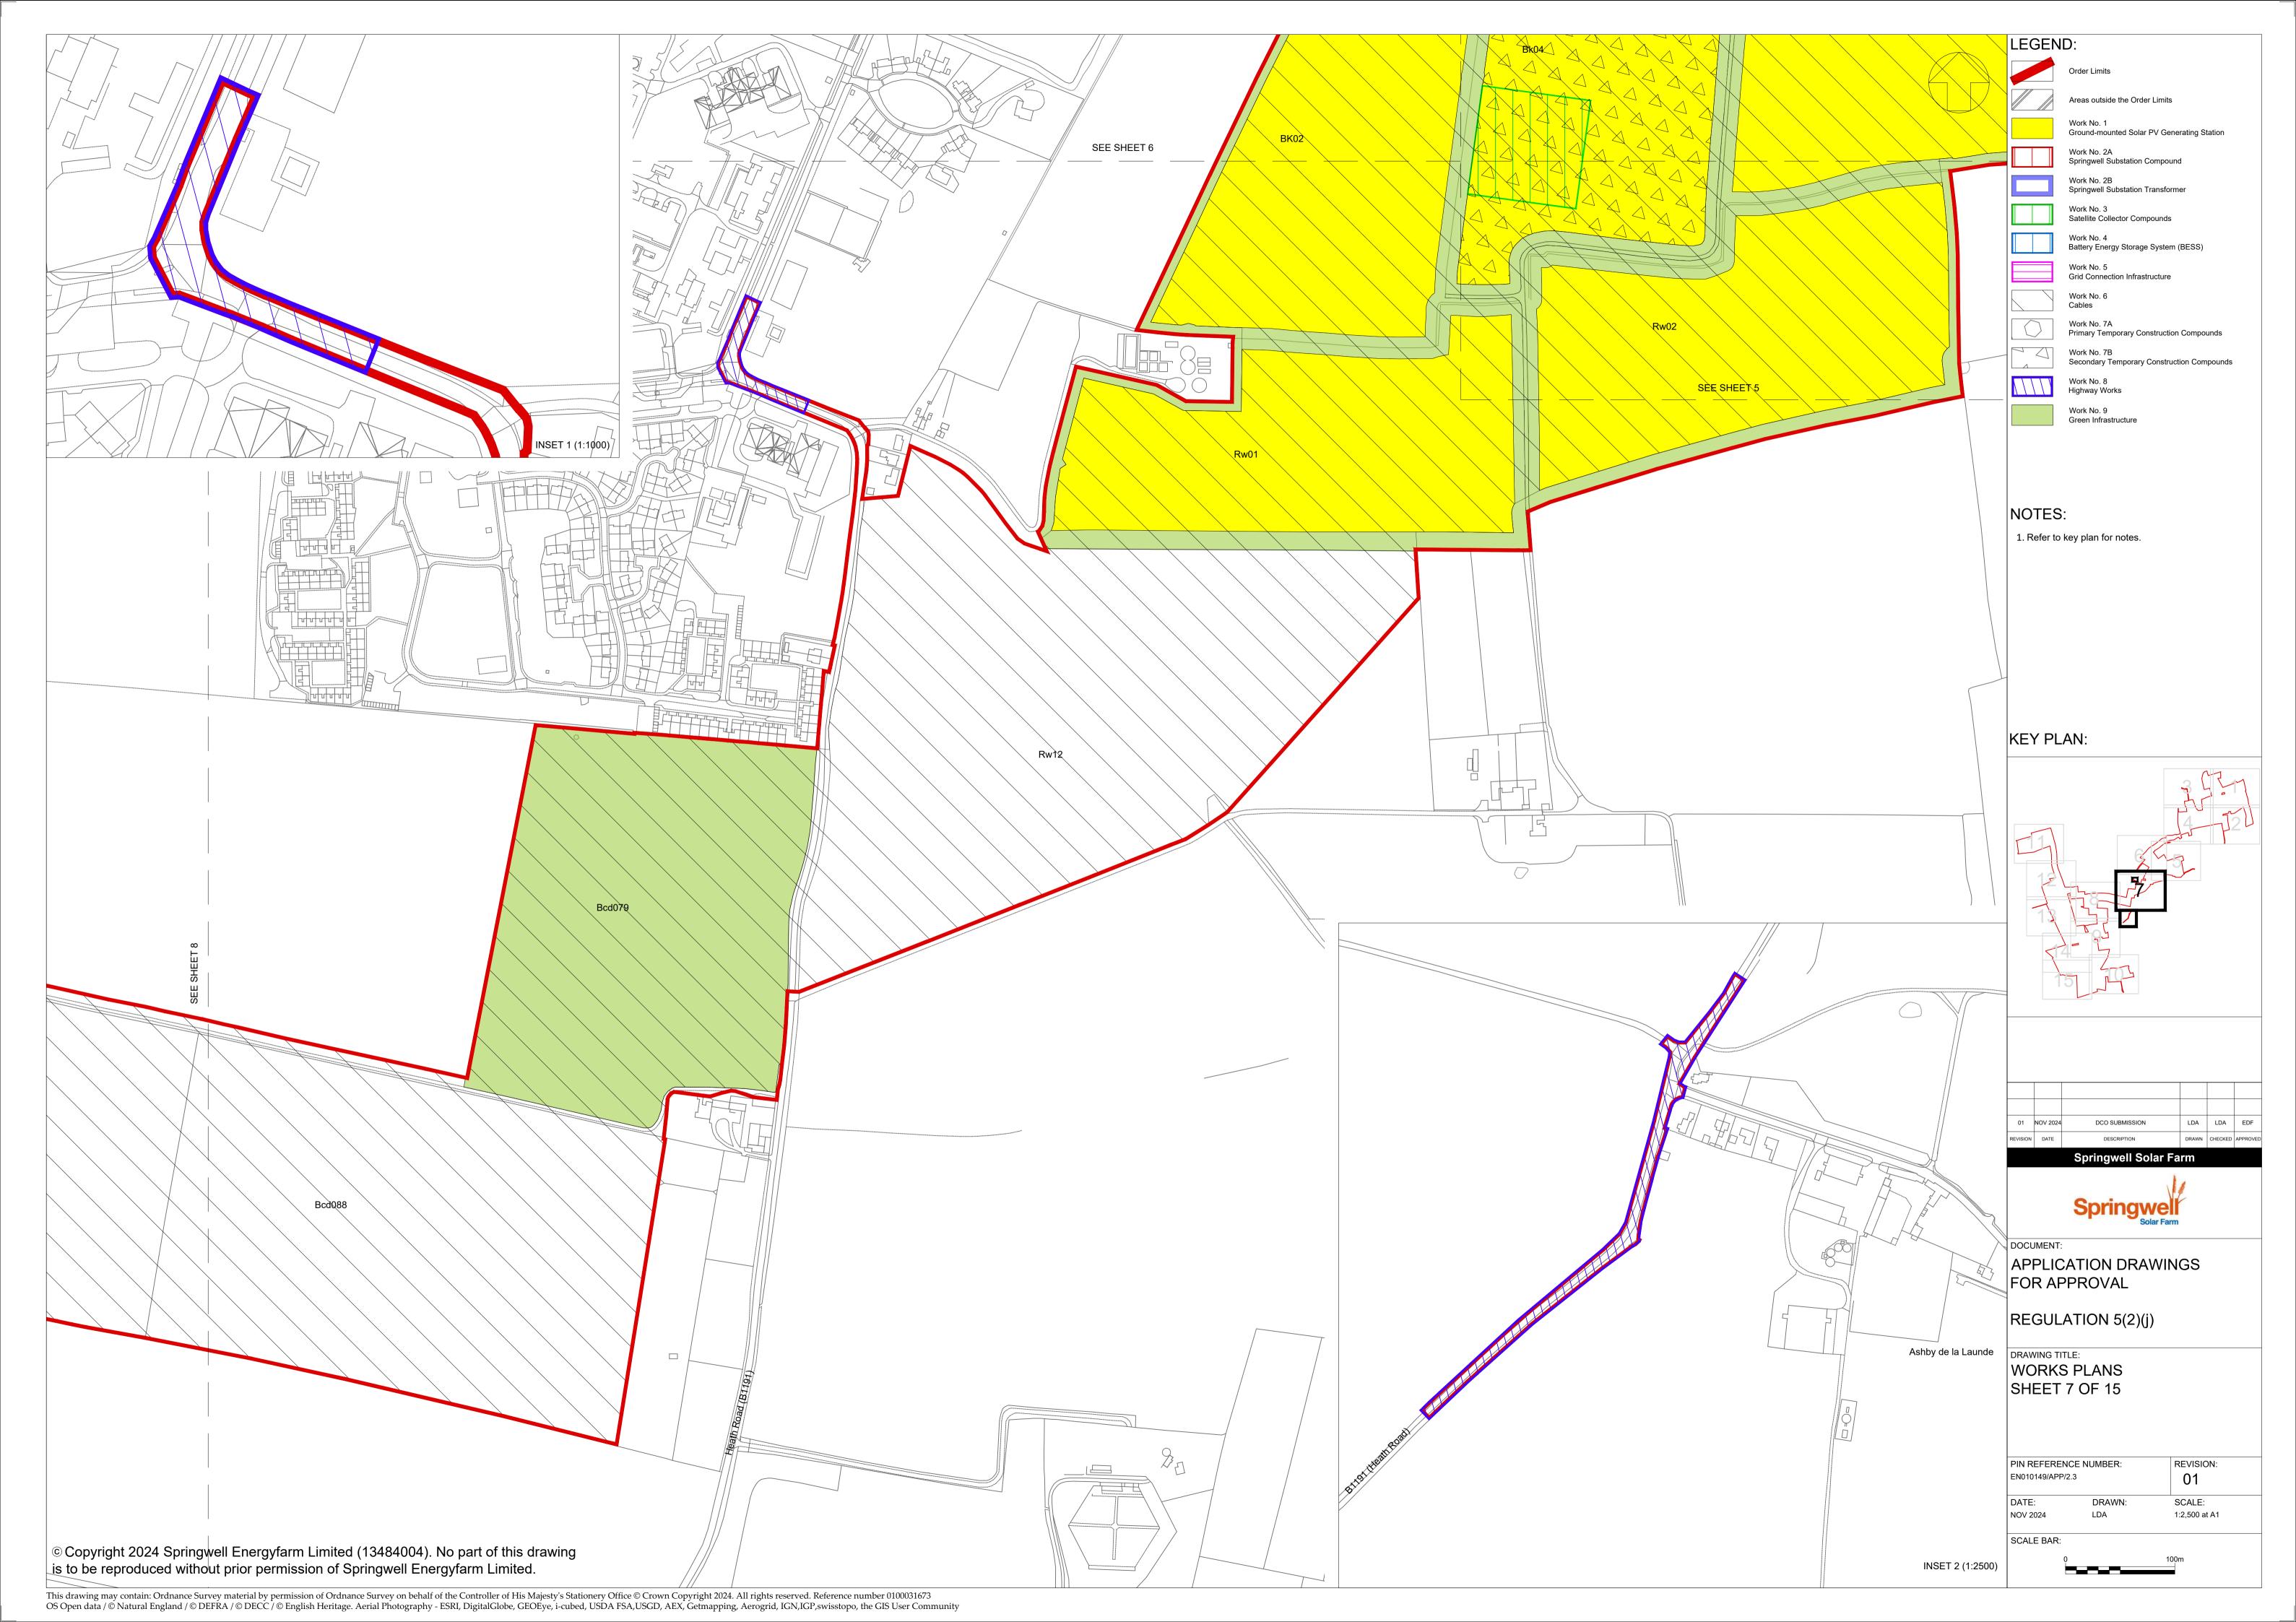

## Part 2 – Plans; Table of Contents

| Drawing number | Revision number | Drawing title                                                               | Scale                                                                             | Sheet Size |
|----------------|-----------------|-----------------------------------------------------------------------------|-----------------------------------------------------------------------------------|------------|
| 2.1            | 01              | Location, Order Limits and Grid Coordinate Plans – Key Plan and Sheets 1-15 | 1:20,000 (Key Plan)<br>1:2,500 (Sheets)                                           | A1         |
| 2.2            | 01              | Land Plans – Key Plan and Sheets 1-15                                       | 1:15,000 (Key Plan)<br>1:2,500 (Sheets)                                           | A1         |
| 2.3            | 01              | Works Plans – Key Plan and Sheets 1-15                                      | 1:20,000 (Key Plan)<br>1:2,500 (Sheets)                                           | A1         |
| 2.4            | 01              | Streets, Rights of Way and Access Plans – Key Plan and Sheets 1-15          | 1:20,000 (Key Plan)<br>1:2,500 (Sheets)                                           | A1         |
| 2.5            | 01              | Illustrative Layout Plans & Sections – Key Plan and Sheets 1-16             | 1:20,000 (Key Plan)<br>1:2,500 (Sheets 1-15)<br>As shown (Sections -<br>Sheet 16) | A1<br>A0   |
| 2.6            | 01              | Traffic Regulations Plans – Key Plan and Sheets 1-15                        | 1:20,000 (Key Plan)<br>1:2,500 (Sheets)                                           | A1         |
| 2.7            | 01              | Crown Land Plans – Key Plan and Sheets 1-2                                  | 1:15,000 (Key Plan)<br>1:2,500 (Sheets)                                           | A1         |