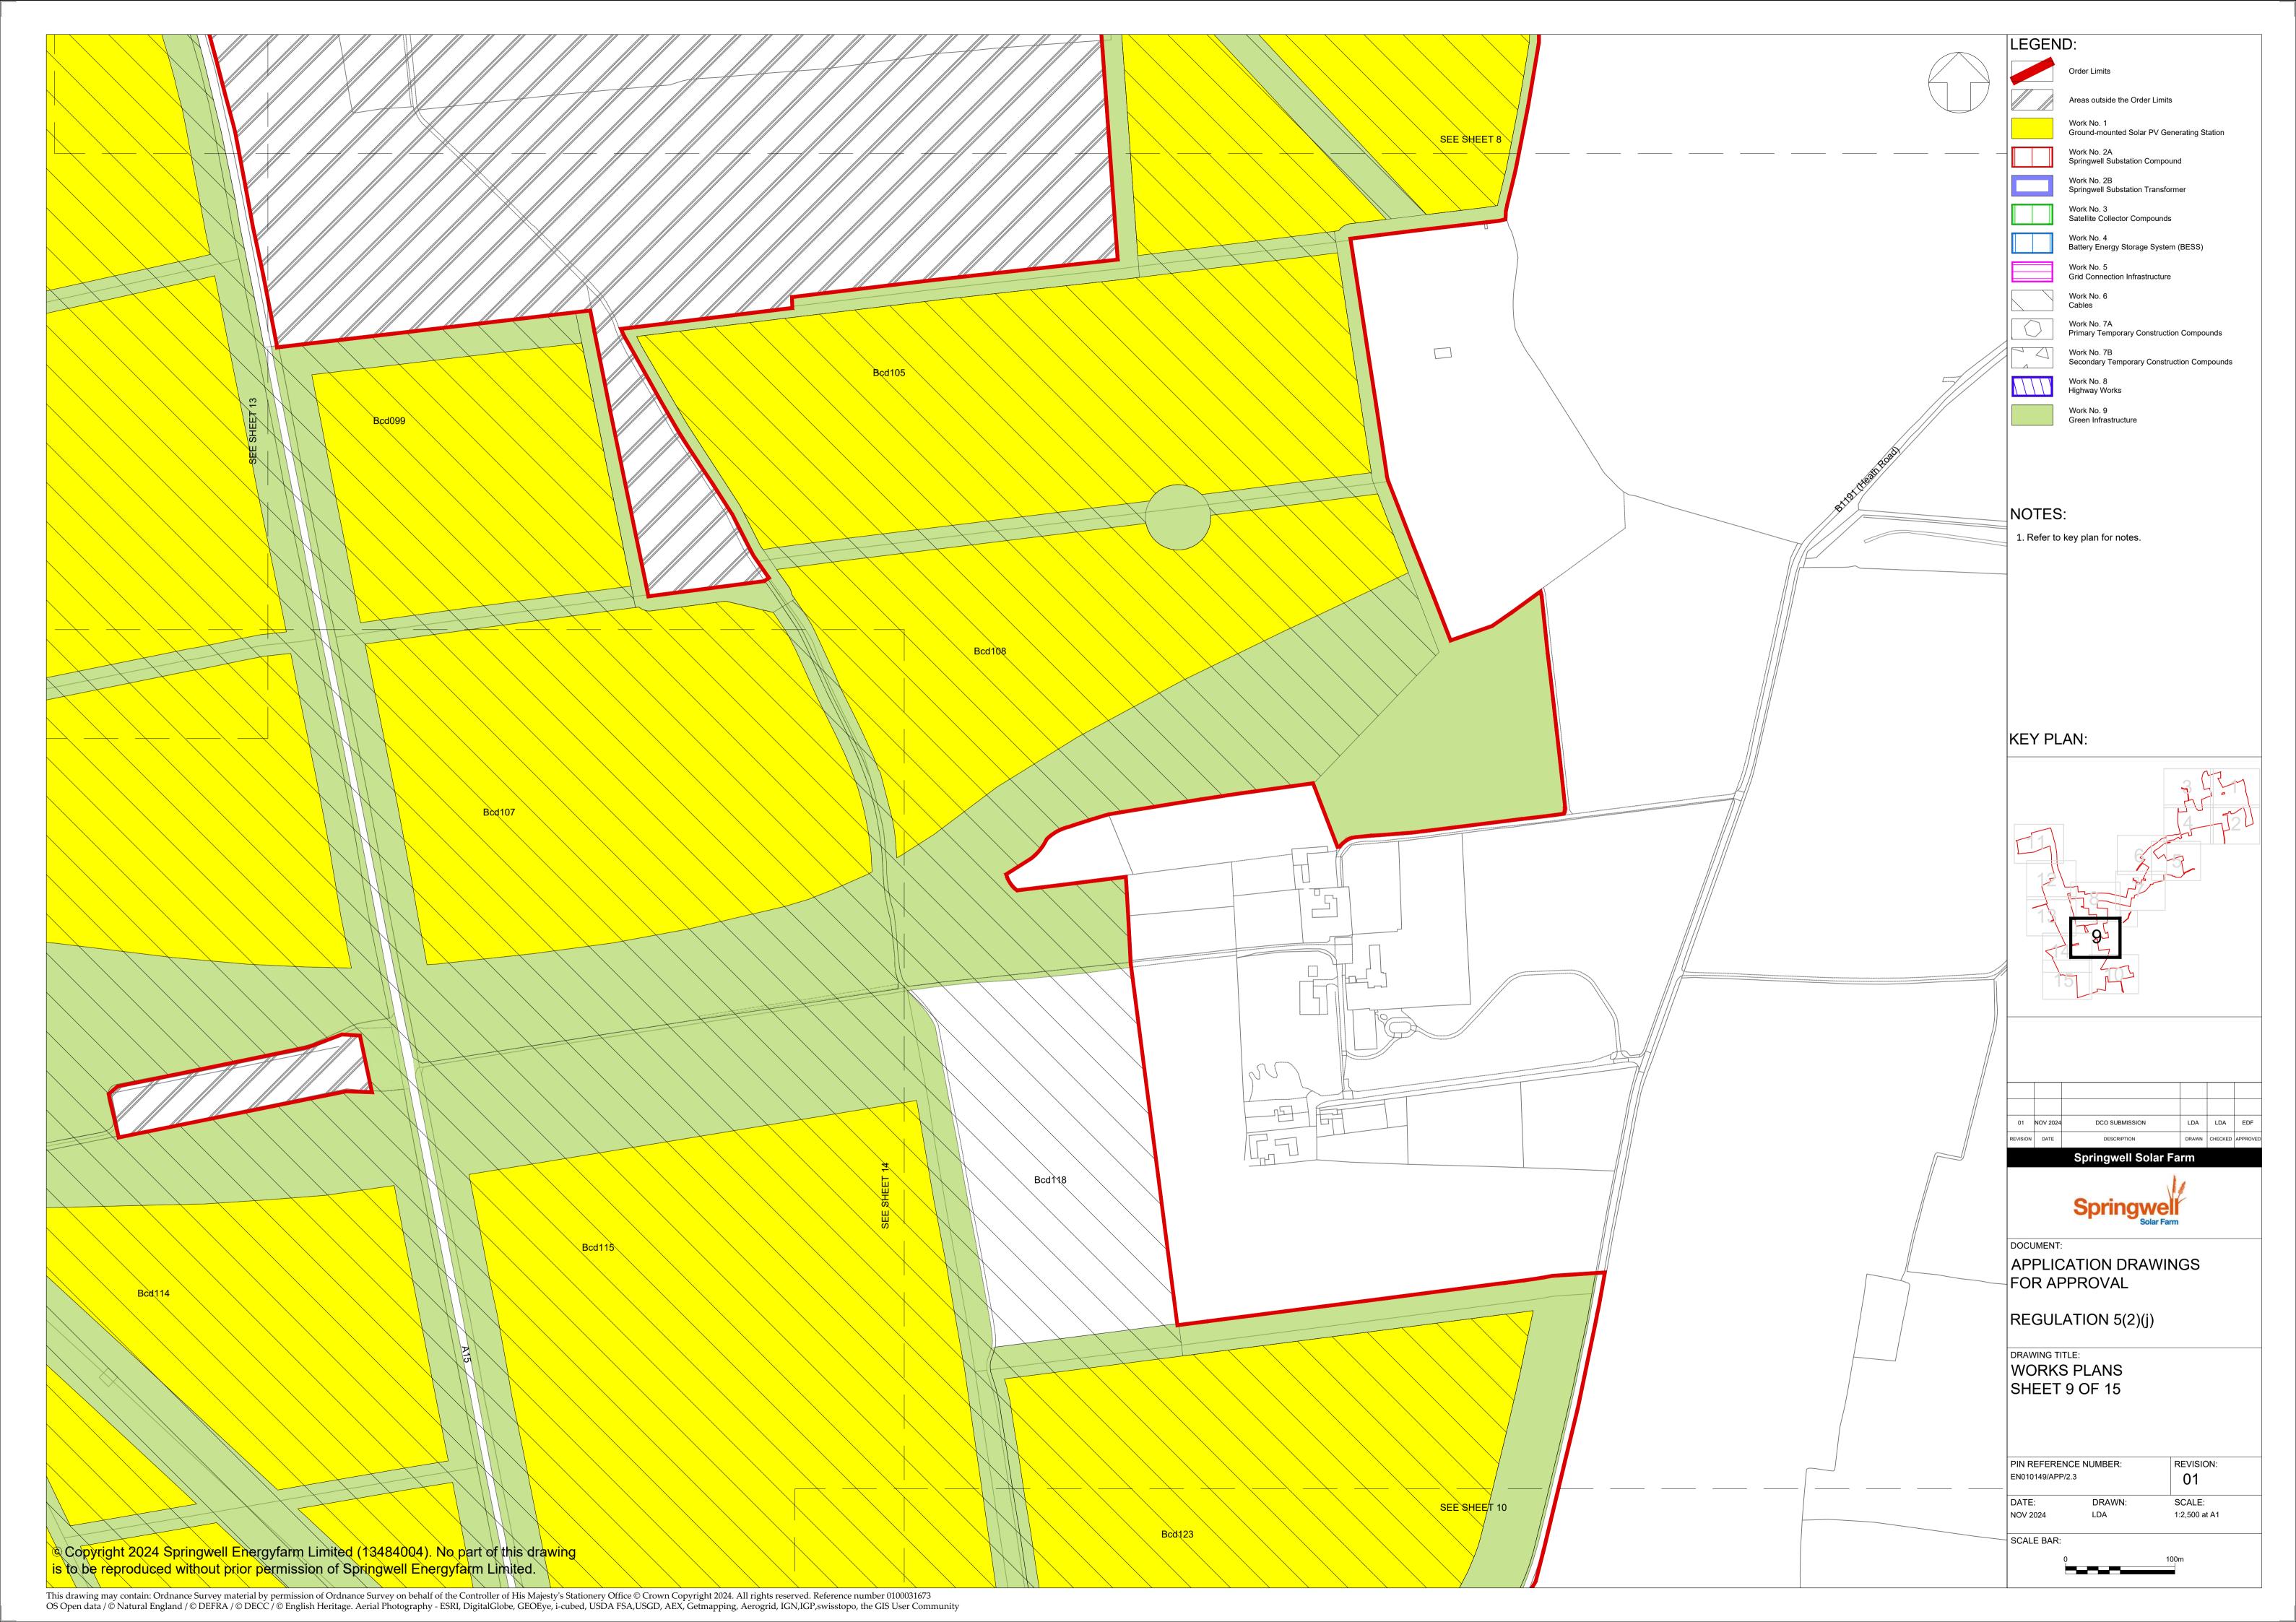

## Part 2 – Plans; Table of Contents

| Drawing number | Revision number | Drawing title                                                               | Scale                                                                             | Sheet Size |
|----------------|-----------------|-----------------------------------------------------------------------------|-----------------------------------------------------------------------------------|------------|
| 2.1            | 01              | Location, Order Limits and Grid Coordinate Plans – Key Plan and Sheets 1-15 | 1:20,000 (Key Plan)<br>1:2,500 (Sheets)                                           | A1         |
| 2.2            | 01              | Land Plans – Key Plan and Sheets 1-15                                       | 1:15,000 (Key Plan)<br>1:2,500 (Sheets)                                           | A1         |
| 2.3            | 01              | Works Plans – Key Plan and Sheets 1-15                                      | 1:20,000 (Key Plan)<br>1:2,500 (Sheets)                                           | A1         |
| 2.4            | 01              | Streets, Rights of Way and Access Plans – Key Plan and Sheets 1-15          | 1:20,000 (Key Plan)<br>1:2,500 (Sheets)                                           | A1         |
| 2.5            | 01              | Illustrative Layout Plans & Sections – Key Plan and Sheets 1-16             | 1:20,000 (Key Plan)<br>1:2,500 (Sheets 1-15)<br>As shown (Sections -<br>Sheet 16) | A1<br>A0   |
| 2.6            | 01              | Traffic Regulations Plans – Key Plan and Sheets 1-15                        | 1:20,000 (Key Plan)<br>1:2,500 (Sheets)                                           | A1         |
| 2.7            | 01              | Crown Land Plans – Key Plan and Sheets 1-2                                  | 1:15,000 (Key Plan)<br>1:2,500 (Sheets)                                           | A1         |