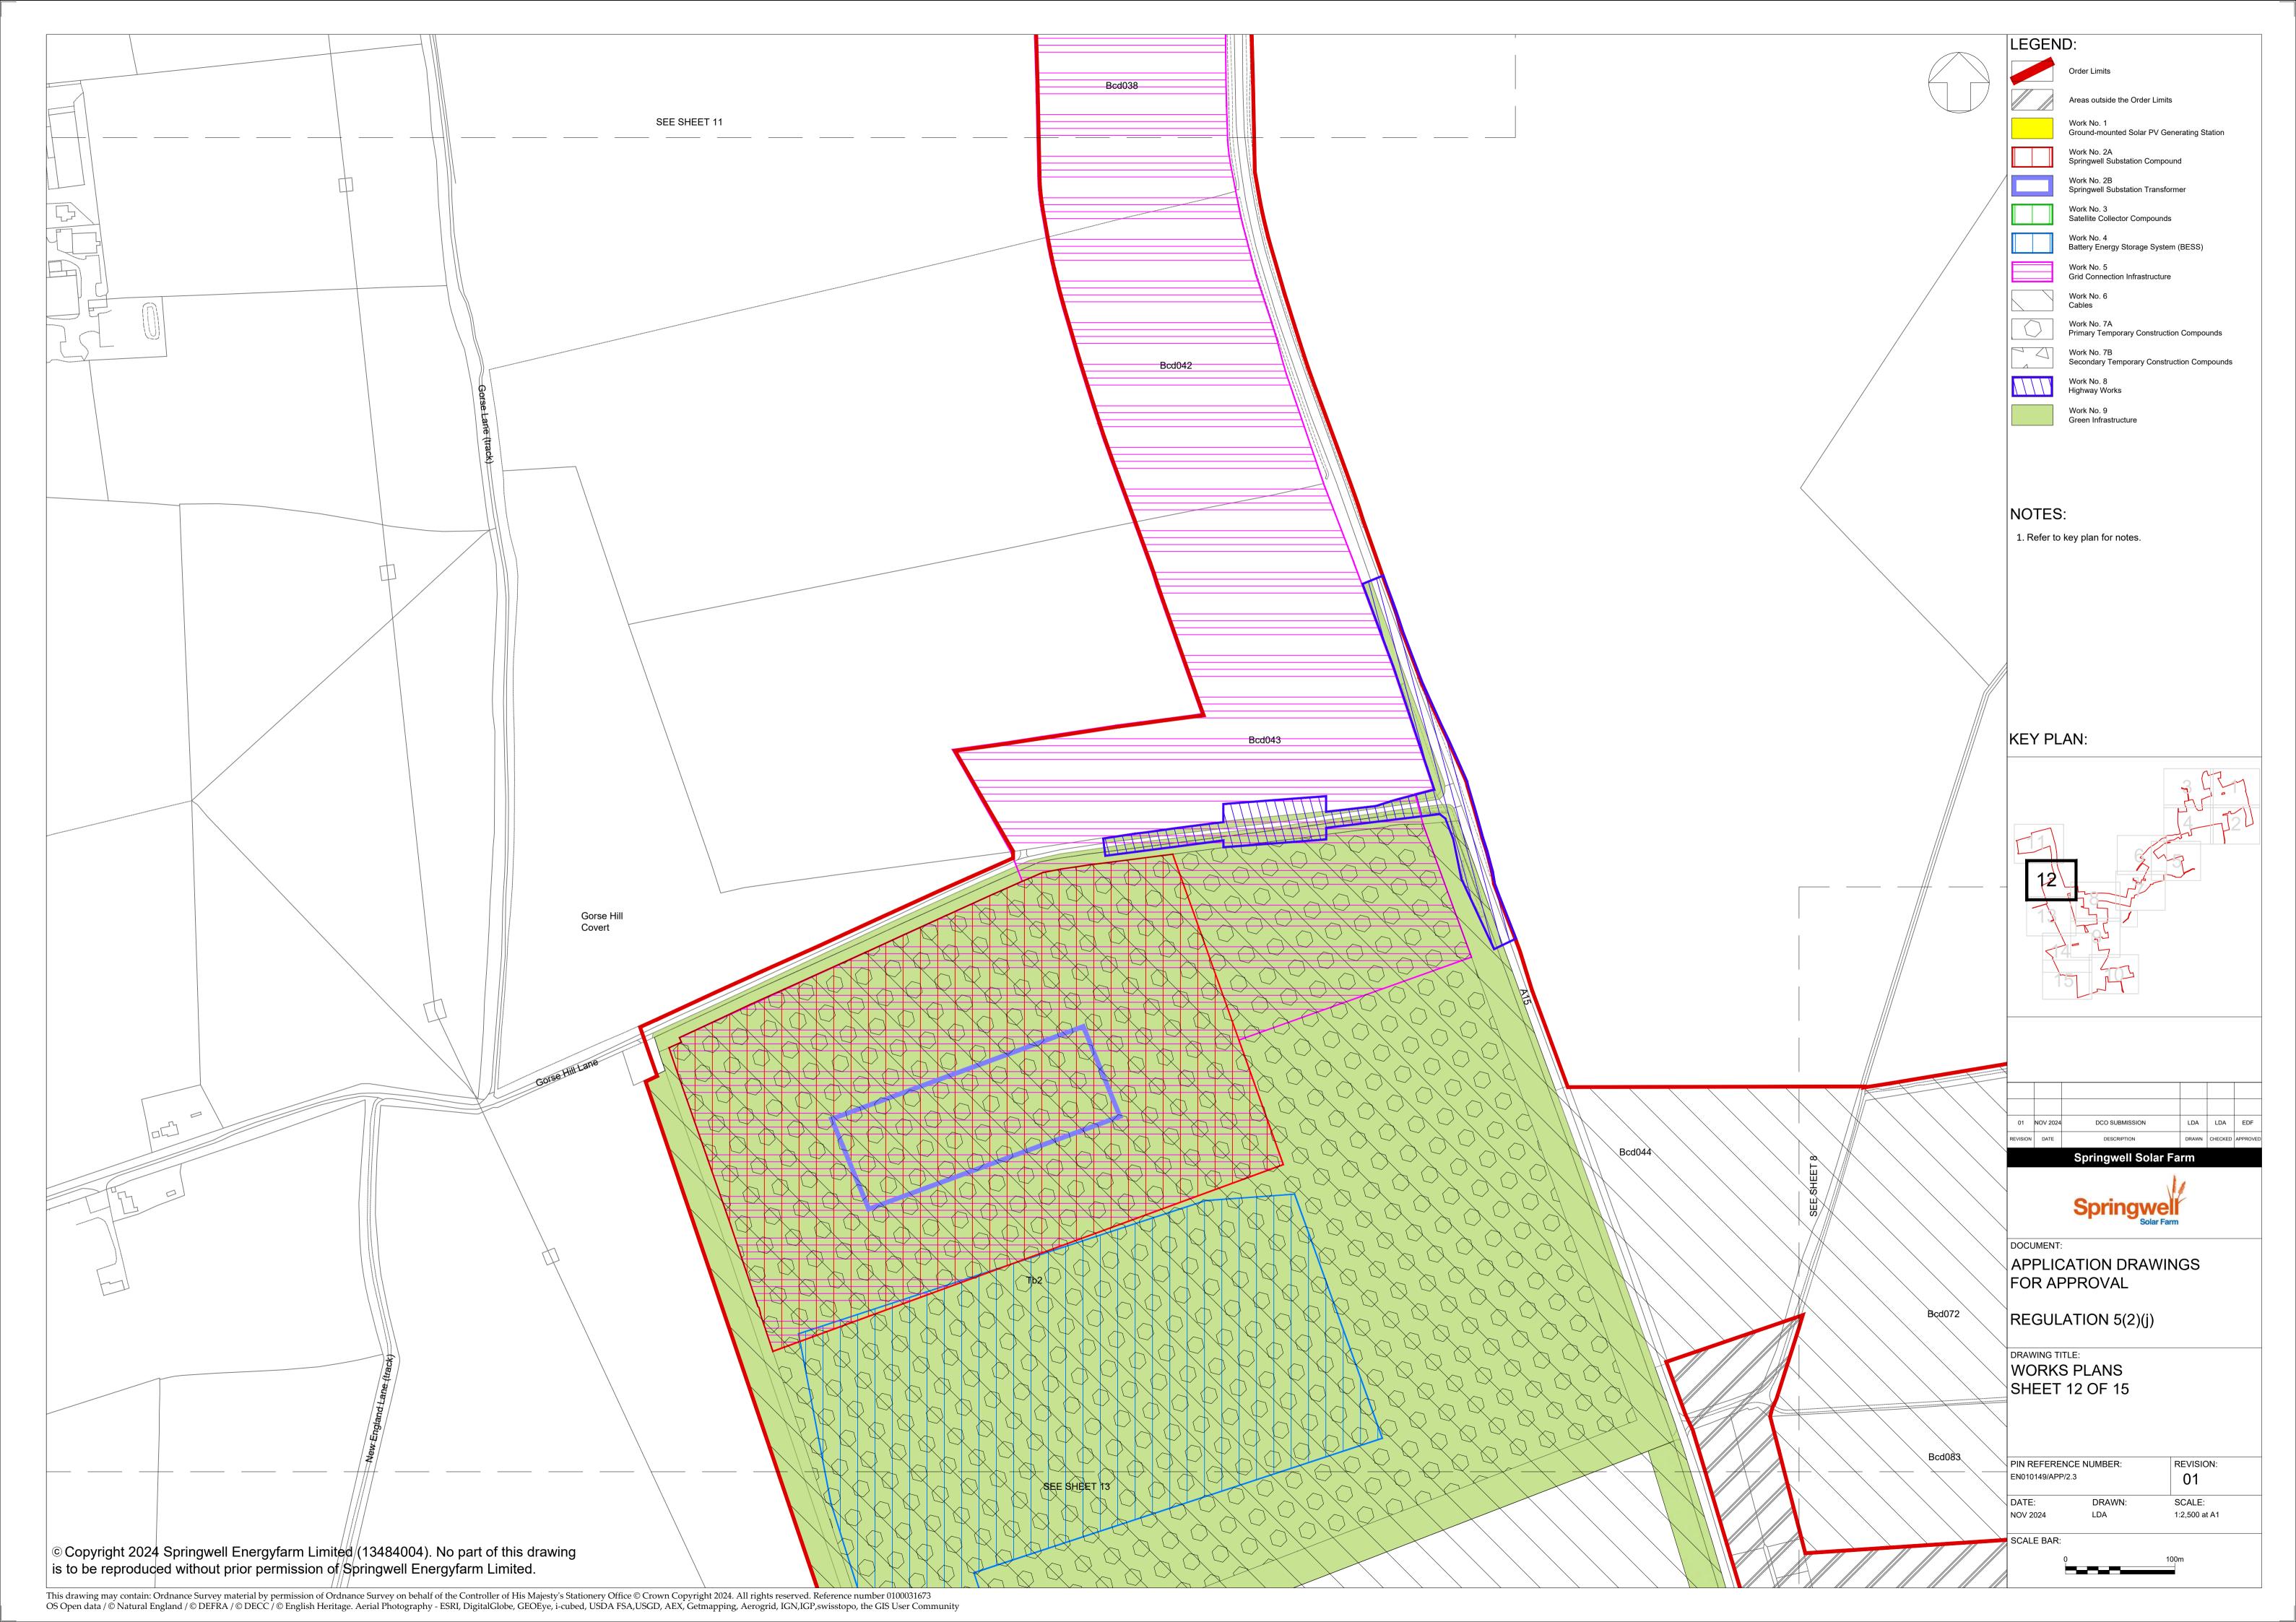

## Part 2 – Plans; Table of Contents

| Drawing number | Revision number | Drawing title                                                               | Scale                                                                             | Sheet Size |
|----------------|-----------------|-----------------------------------------------------------------------------|-----------------------------------------------------------------------------------|------------|
| 2.1            | 01              | Location, Order Limits and Grid Coordinate Plans – Key Plan and Sheets 1-15 | 1:20,000 (Key Plan)<br>1:2,500 (Sheets)                                           | A1         |
| 2.2            | 01              | Land Plans – Key Plan and Sheets 1-15                                       | 1:15,000 (Key Plan)<br>1:2,500 (Sheets)                                           | A1         |
| 2.3            | 01              | Works Plans – Key Plan and Sheets 1-15                                      | 1:20,000 (Key Plan)<br>1:2,500 (Sheets)                                           | A1         |
| 2.4            | 01              | Streets, Rights of Way and Access Plans – Key Plan and Sheets 1-15          | 1:20,000 (Key Plan)<br>1:2,500 (Sheets)                                           | A1         |
| 2.5            | 01              | Illustrative Layout Plans & Sections – Key Plan and Sheets 1-16             | 1:20,000 (Key Plan)<br>1:2,500 (Sheets 1-15)<br>As shown (Sections -<br>Sheet 16) | A1<br>A0   |
| 2.6            | 01              | Traffic Regulations Plans – Key Plan and Sheets 1-15                        | 1:20,000 (Key Plan)<br>1:2,500 (Sheets)                                           | A1         |
| 2.7            | 01              | Crown Land Plans – Key Plan and Sheets 1-2                                  | 1:15,000 (Key Plan)<br>1:2,500 (Sheets)                                           | A1         |