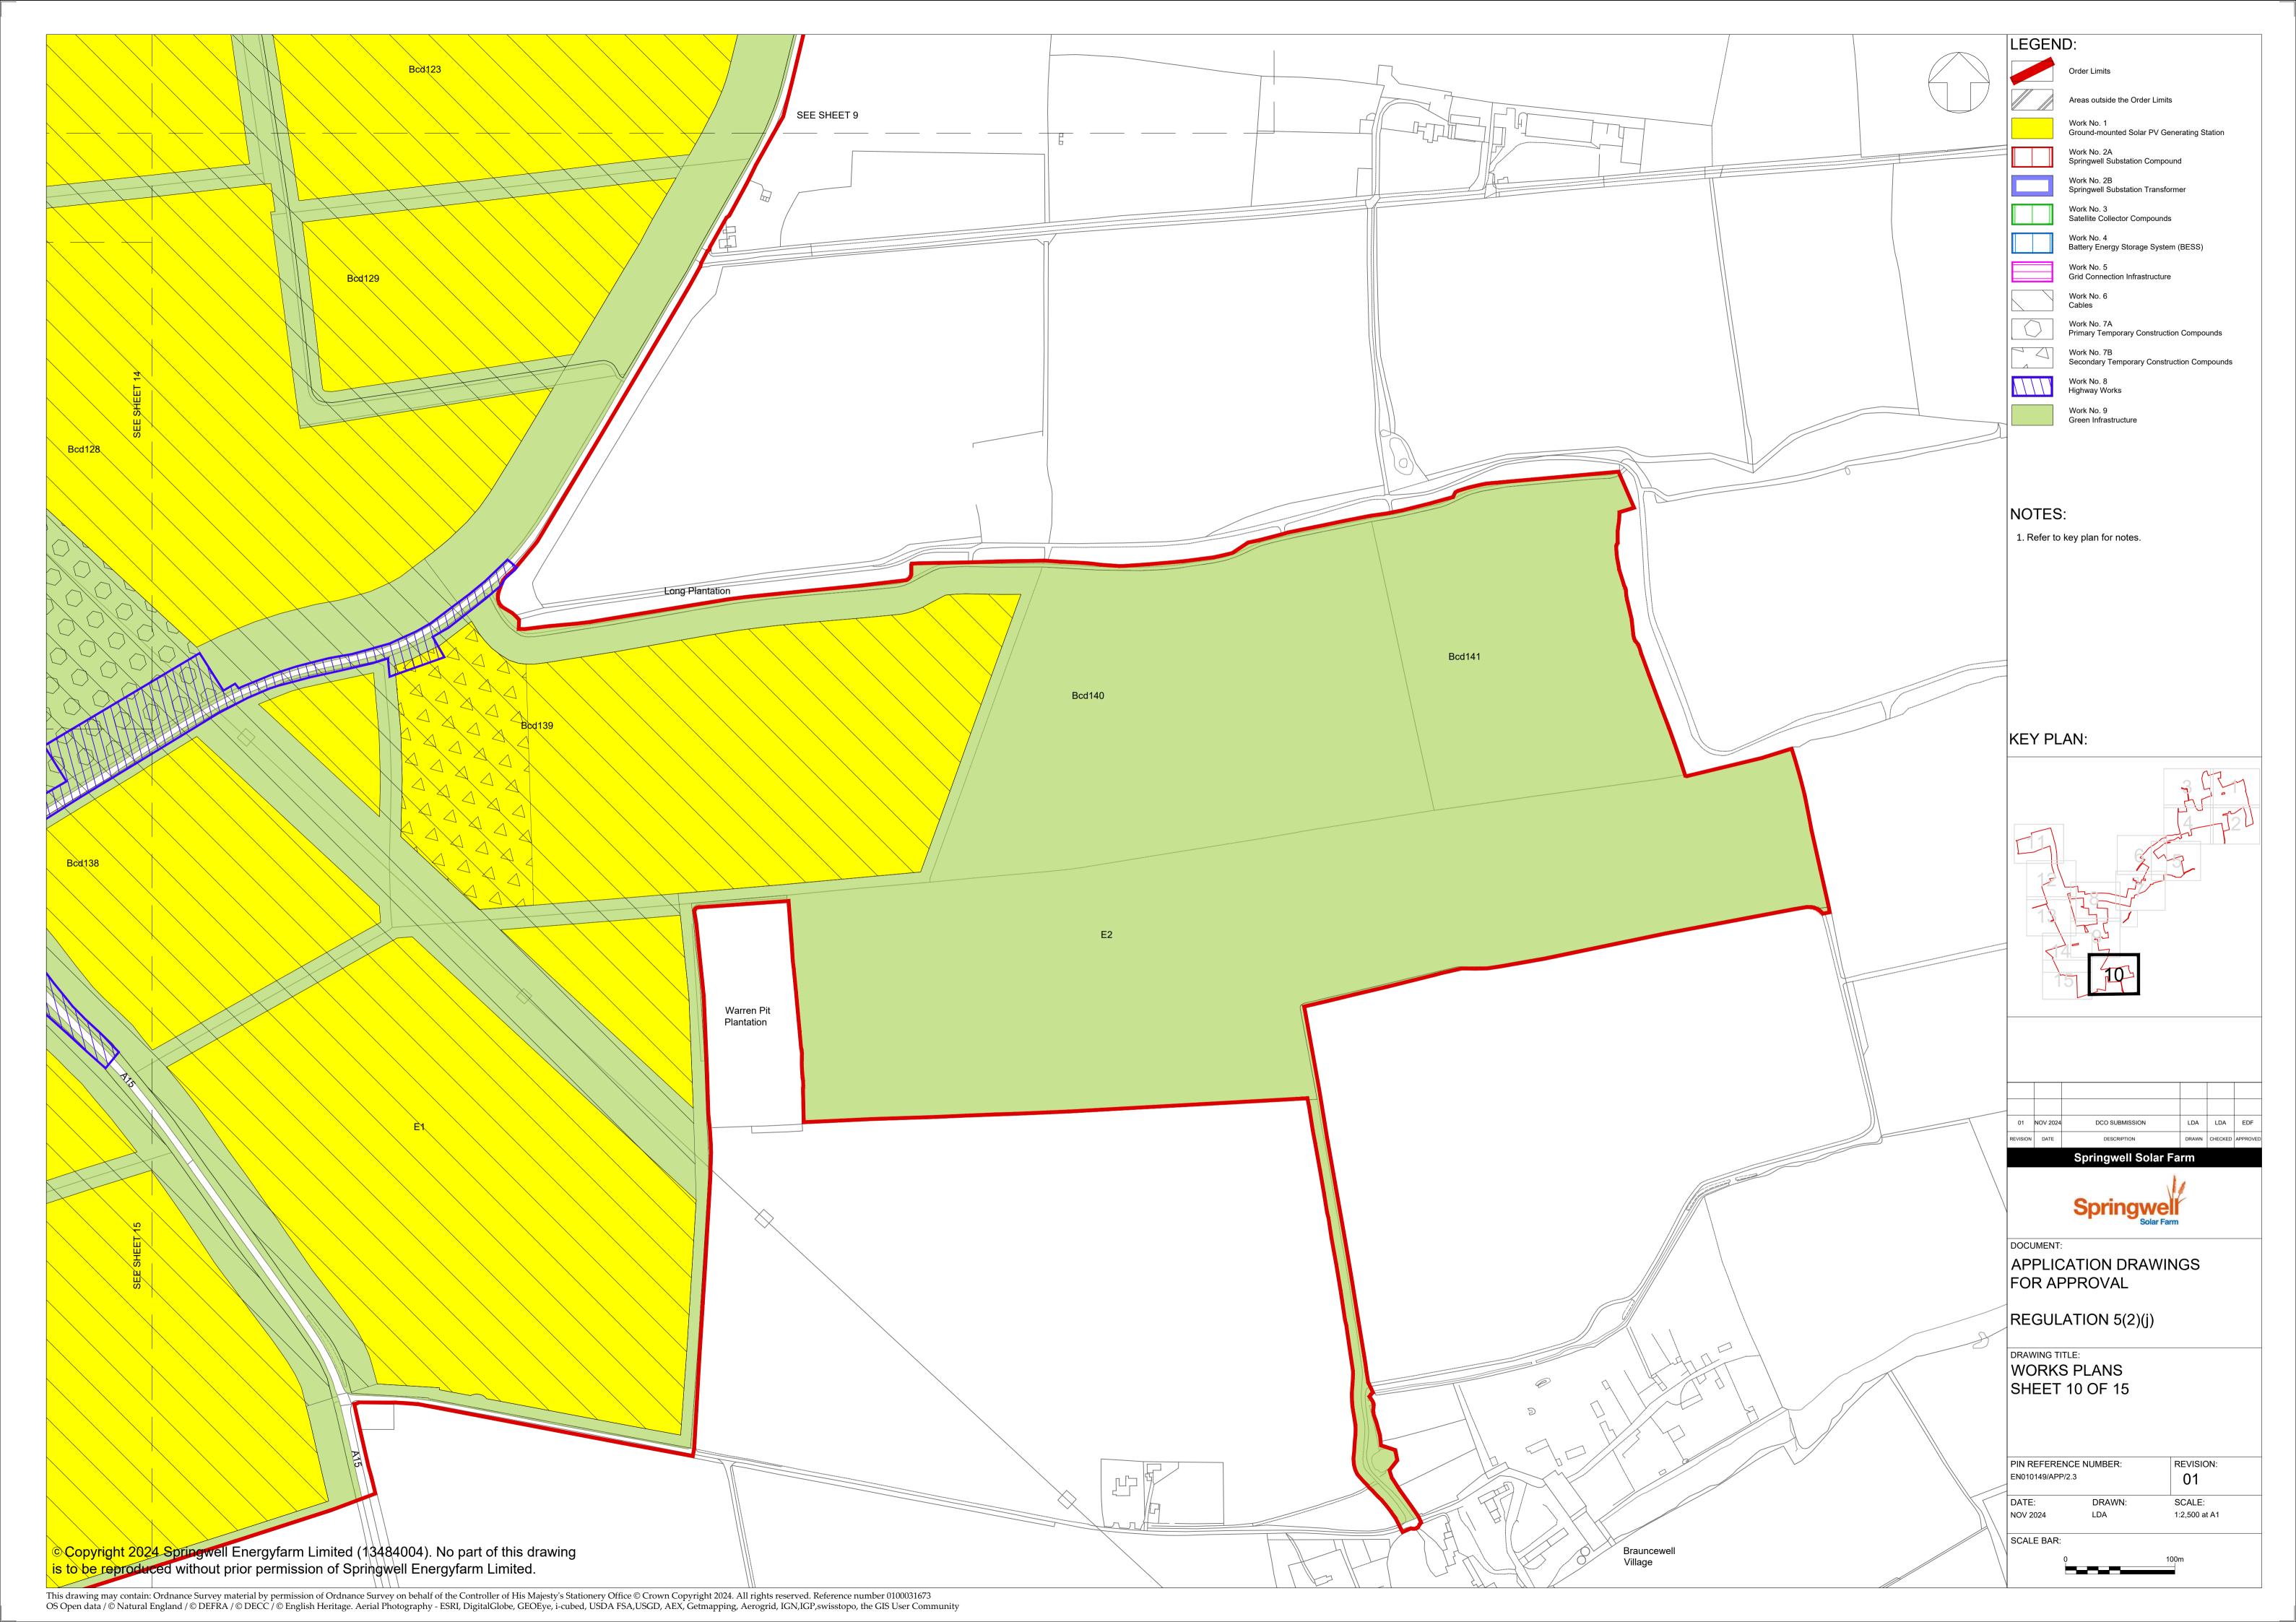

## Part 2 – Plans; Table of Contents

| Drawing number | Revision number | Drawing title                                                               | Scale                                                                             | Sheet Size |
|----------------|-----------------|-----------------------------------------------------------------------------|-----------------------------------------------------------------------------------|------------|
| 2.1            | 01              | Location, Order Limits and Grid Coordinate Plans – Key Plan and Sheets 1-15 | 1:20,000 (Key Plan)<br>1:2,500 (Sheets)                                           | A1         |
| 2.2            | 01              | Land Plans – Key Plan and Sheets 1-15                                       | 1:15,000 (Key Plan)<br>1:2,500 (Sheets)                                           | A1         |
| 2.3            | 01              | Works Plans – Key Plan and Sheets 1-15                                      | 1:20,000 (Key Plan)<br>1:2,500 (Sheets)                                           | A1         |
| 2.4            | 01              | Streets, Rights of Way and Access Plans – Key Plan and Sheets 1-15          | 1:20,000 (Key Plan)<br>1:2,500 (Sheets)                                           | A1         |
| 2.5            | 01              | Illustrative Layout Plans & Sections – Key Plan and Sheets 1-16             | 1:20,000 (Key Plan)<br>1:2,500 (Sheets 1-15)<br>As shown (Sections -<br>Sheet 16) | A1<br>A0   |
| 2.6            | 01              | Traffic Regulations Plans – Key Plan and Sheets 1-15                        | 1:20,000 (Key Plan)<br>1:2,500 (Sheets)                                           | A1         |
| 2.7            | 01              | Crown Land Plans – Key Plan and Sheets 1-2                                  | 1:15,000 (Key Plan)<br>1:2,500 (Sheets)                                           | A1         |