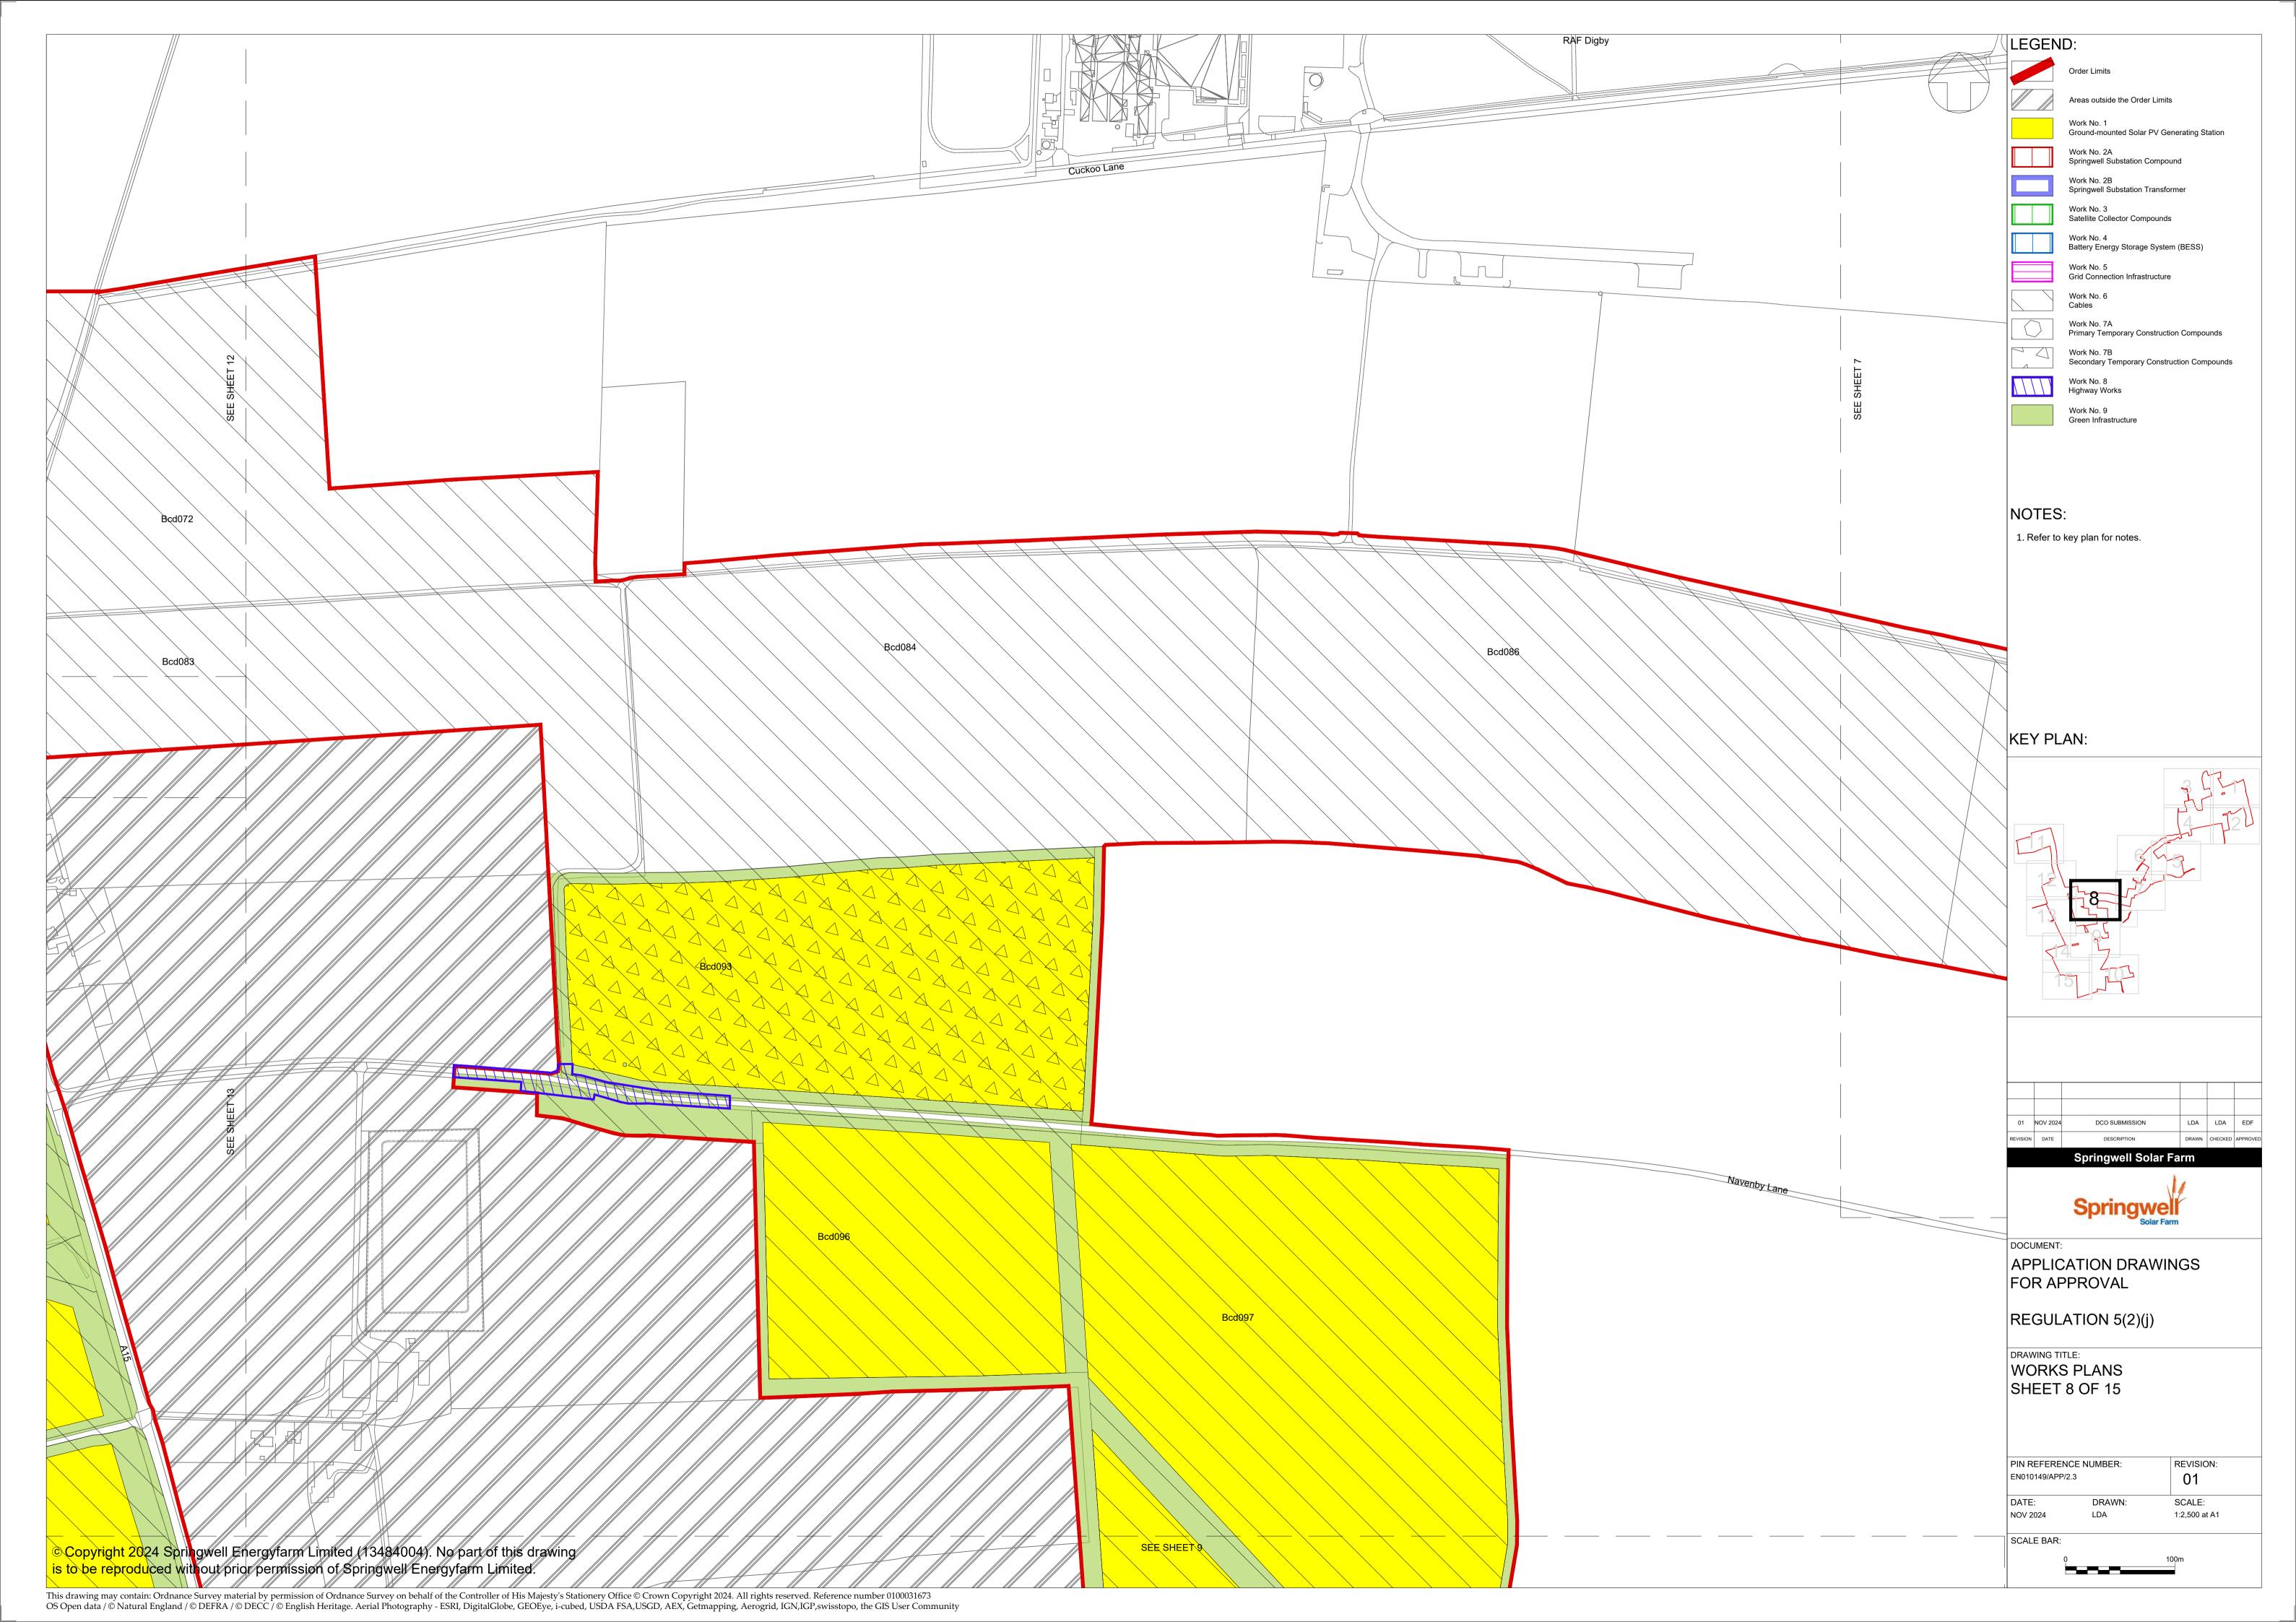

## Part 2 – Plans; Table of Contents

| Drawing number | Revision number | Drawing title                                                               | Scale                                                                             | Sheet Size |
|----------------|-----------------|-----------------------------------------------------------------------------|-----------------------------------------------------------------------------------|------------|
| 2.1            | 01              | Location, Order Limits and Grid Coordinate Plans – Key Plan and Sheets 1-15 | 1:20,000 (Key Plan)<br>1:2,500 (Sheets)                                           | A1         |
| 2.2            | 01              | Land Plans – Key Plan and Sheets 1-15                                       | 1:15,000 (Key Plan)<br>1:2,500 (Sheets)                                           | A1         |
| 2.3            | 01              | Works Plans – Key Plan and Sheets 1-15                                      | 1:20,000 (Key Plan)<br>1:2,500 (Sheets)                                           | A1         |
| 2.4            | 01              | Streets, Rights of Way and Access Plans – Key Plan and Sheets 1-15          | 1:20,000 (Key Plan)<br>1:2,500 (Sheets)                                           | A1         |
| 2.5            | 01              | Illustrative Layout Plans & Sections – Key Plan and Sheets 1-16             | 1:20,000 (Key Plan)<br>1:2,500 (Sheets 1-15)<br>As shown (Sections -<br>Sheet 16) | A1<br>A0   |
| 2.6            | 01              | Traffic Regulations Plans – Key Plan and Sheets 1-15                        | 1:20,000 (Key Plan)<br>1:2,500 (Sheets)                                           | A1         |
| 2.7            | 01              | Crown Land Plans – Key Plan and Sheets 1-2                                  | 1:15,000 (Key Plan)<br>1:2,500 (Sheets)                                           | A1         |