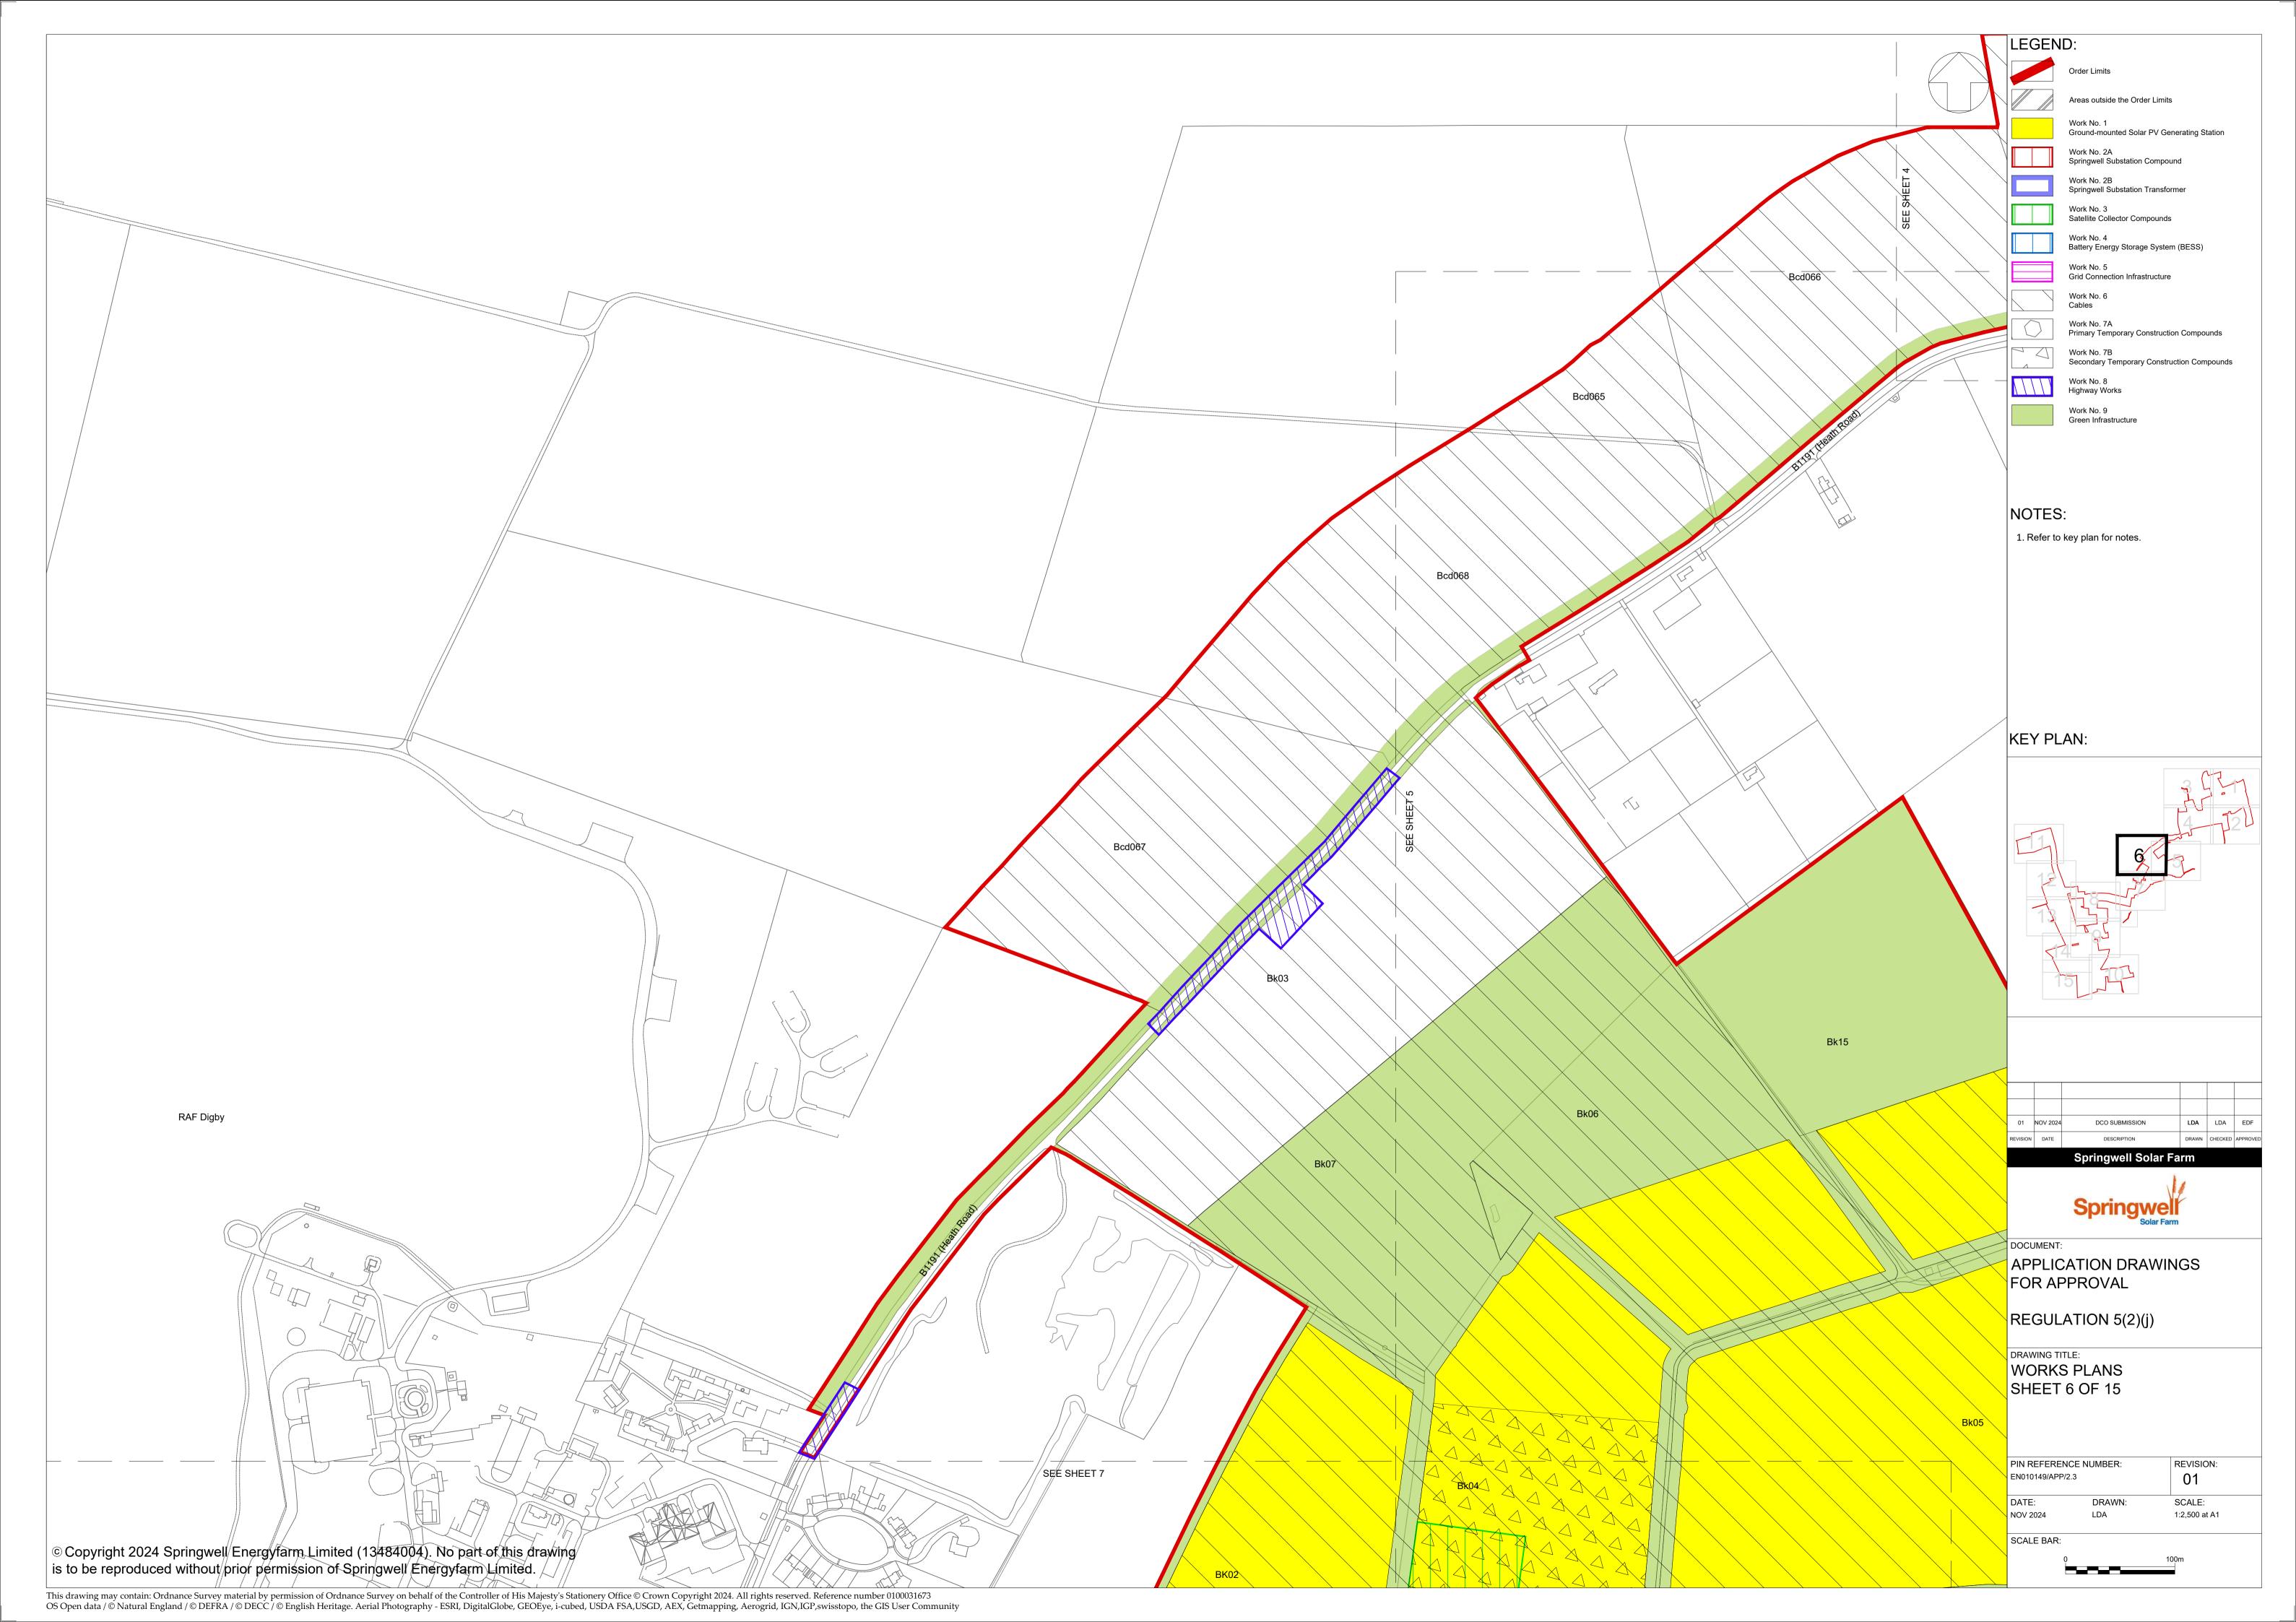

## Part 2 – Plans; Table of Contents

| Drawing number | Revision number | Drawing title                                                               | Scale                                                                             | Sheet Size |
|----------------|-----------------|-----------------------------------------------------------------------------|-----------------------------------------------------------------------------------|------------|
| 2.1            | 01              | Location, Order Limits and Grid Coordinate Plans – Key Plan and Sheets 1-15 | 1:20,000 (Key Plan)<br>1:2,500 (Sheets)                                           | A1         |
| 2.2            | 01              | Land Plans – Key Plan and Sheets 1-15                                       | 1:15,000 (Key Plan)<br>1:2,500 (Sheets)                                           | A1         |
| 2.3            | 01              | Works Plans – Key Plan and Sheets 1-15                                      | 1:20,000 (Key Plan)<br>1:2,500 (Sheets)                                           | A1         |
| 2.4            | 01              | Streets, Rights of Way and Access Plans – Key Plan and Sheets 1-15          | 1:20,000 (Key Plan)<br>1:2,500 (Sheets)                                           | A1         |
| 2.5            | 01              | Illustrative Layout Plans & Sections – Key Plan and Sheets 1-16             | 1:20,000 (Key Plan)<br>1:2,500 (Sheets 1-15)<br>As shown (Sections -<br>Sheet 16) | A1<br>A0   |
| 2.6            | 01              | Traffic Regulations Plans – Key Plan and Sheets 1-15                        | 1:20,000 (Key Plan)<br>1:2,500 (Sheets)                                           | A1         |
| 2.7            | 01              | Crown Land Plans – Key Plan and Sheets 1-2                                  | 1:15,000 (Key Plan)<br>1:2,500 (Sheets)                                           | A1         |