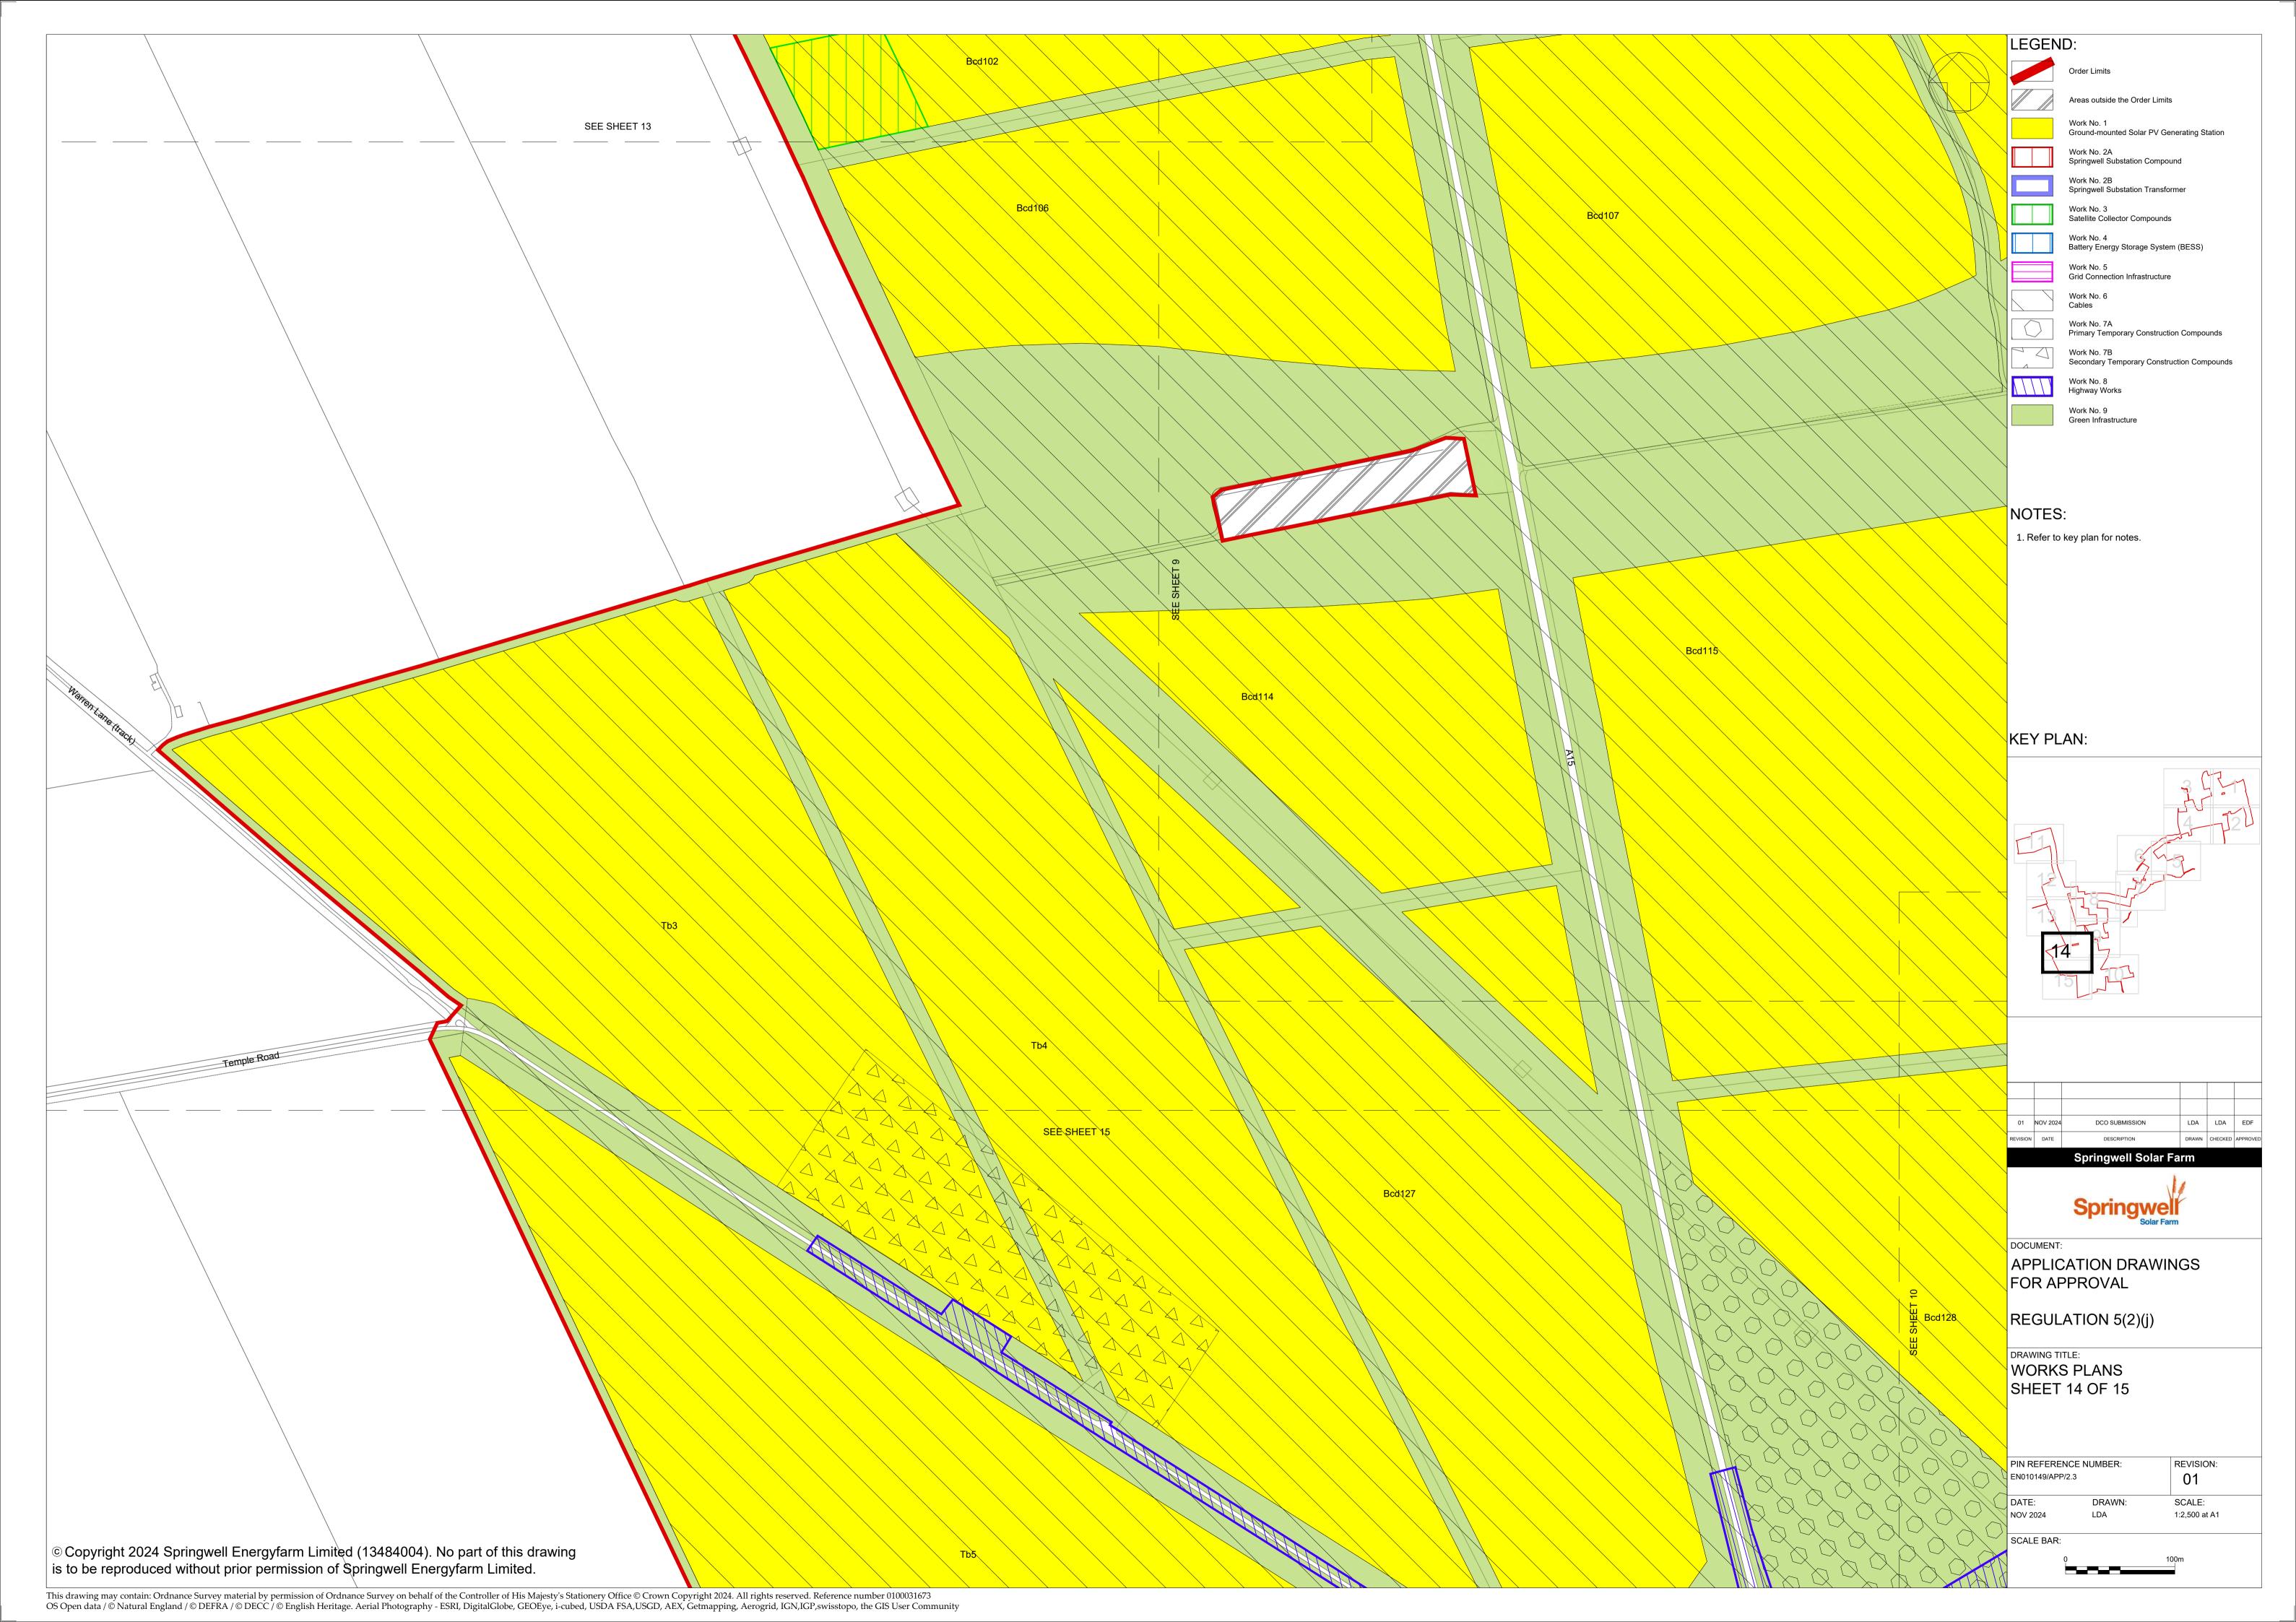

## Part 2 – Plans; Table of Contents

| Drawing number | Revision number | Drawing title                                                               | Scale                                                                             | Sheet Size |
|----------------|-----------------|-----------------------------------------------------------------------------|-----------------------------------------------------------------------------------|------------|
| 2.1            | 01              | Location, Order Limits and Grid Coordinate Plans – Key Plan and Sheets 1-15 | 1:20,000 (Key Plan)<br>1:2,500 (Sheets)                                           | A1         |
| 2.2            | 01              | Land Plans – Key Plan and Sheets 1-15                                       | 1:15,000 (Key Plan)<br>1:2,500 (Sheets)                                           | A1         |
| 2.3            | 01              | Works Plans – Key Plan and Sheets 1-15                                      | 1:20,000 (Key Plan)<br>1:2,500 (Sheets)                                           | A1         |
| 2.4            | 01              | Streets, Rights of Way and Access Plans – Key Plan and Sheets 1-15          | 1:20,000 (Key Plan)<br>1:2,500 (Sheets)                                           | A1         |
| 2.5            | 01              | Illustrative Layout Plans & Sections – Key Plan and Sheets 1-16             | 1:20,000 (Key Plan)<br>1:2,500 (Sheets 1-15)<br>As shown (Sections -<br>Sheet 16) | A1<br>A0   |
| 2.6            | 01              | Traffic Regulations Plans – Key Plan and Sheets 1-15                        | 1:20,000 (Key Plan)<br>1:2,500 (Sheets)                                           | A1         |
| 2.7            | 01              | Crown Land Plans – Key Plan and Sheets 1-2                                  | 1:15,000 (Key Plan)<br>1:2,500 (Sheets)                                           | A1         |