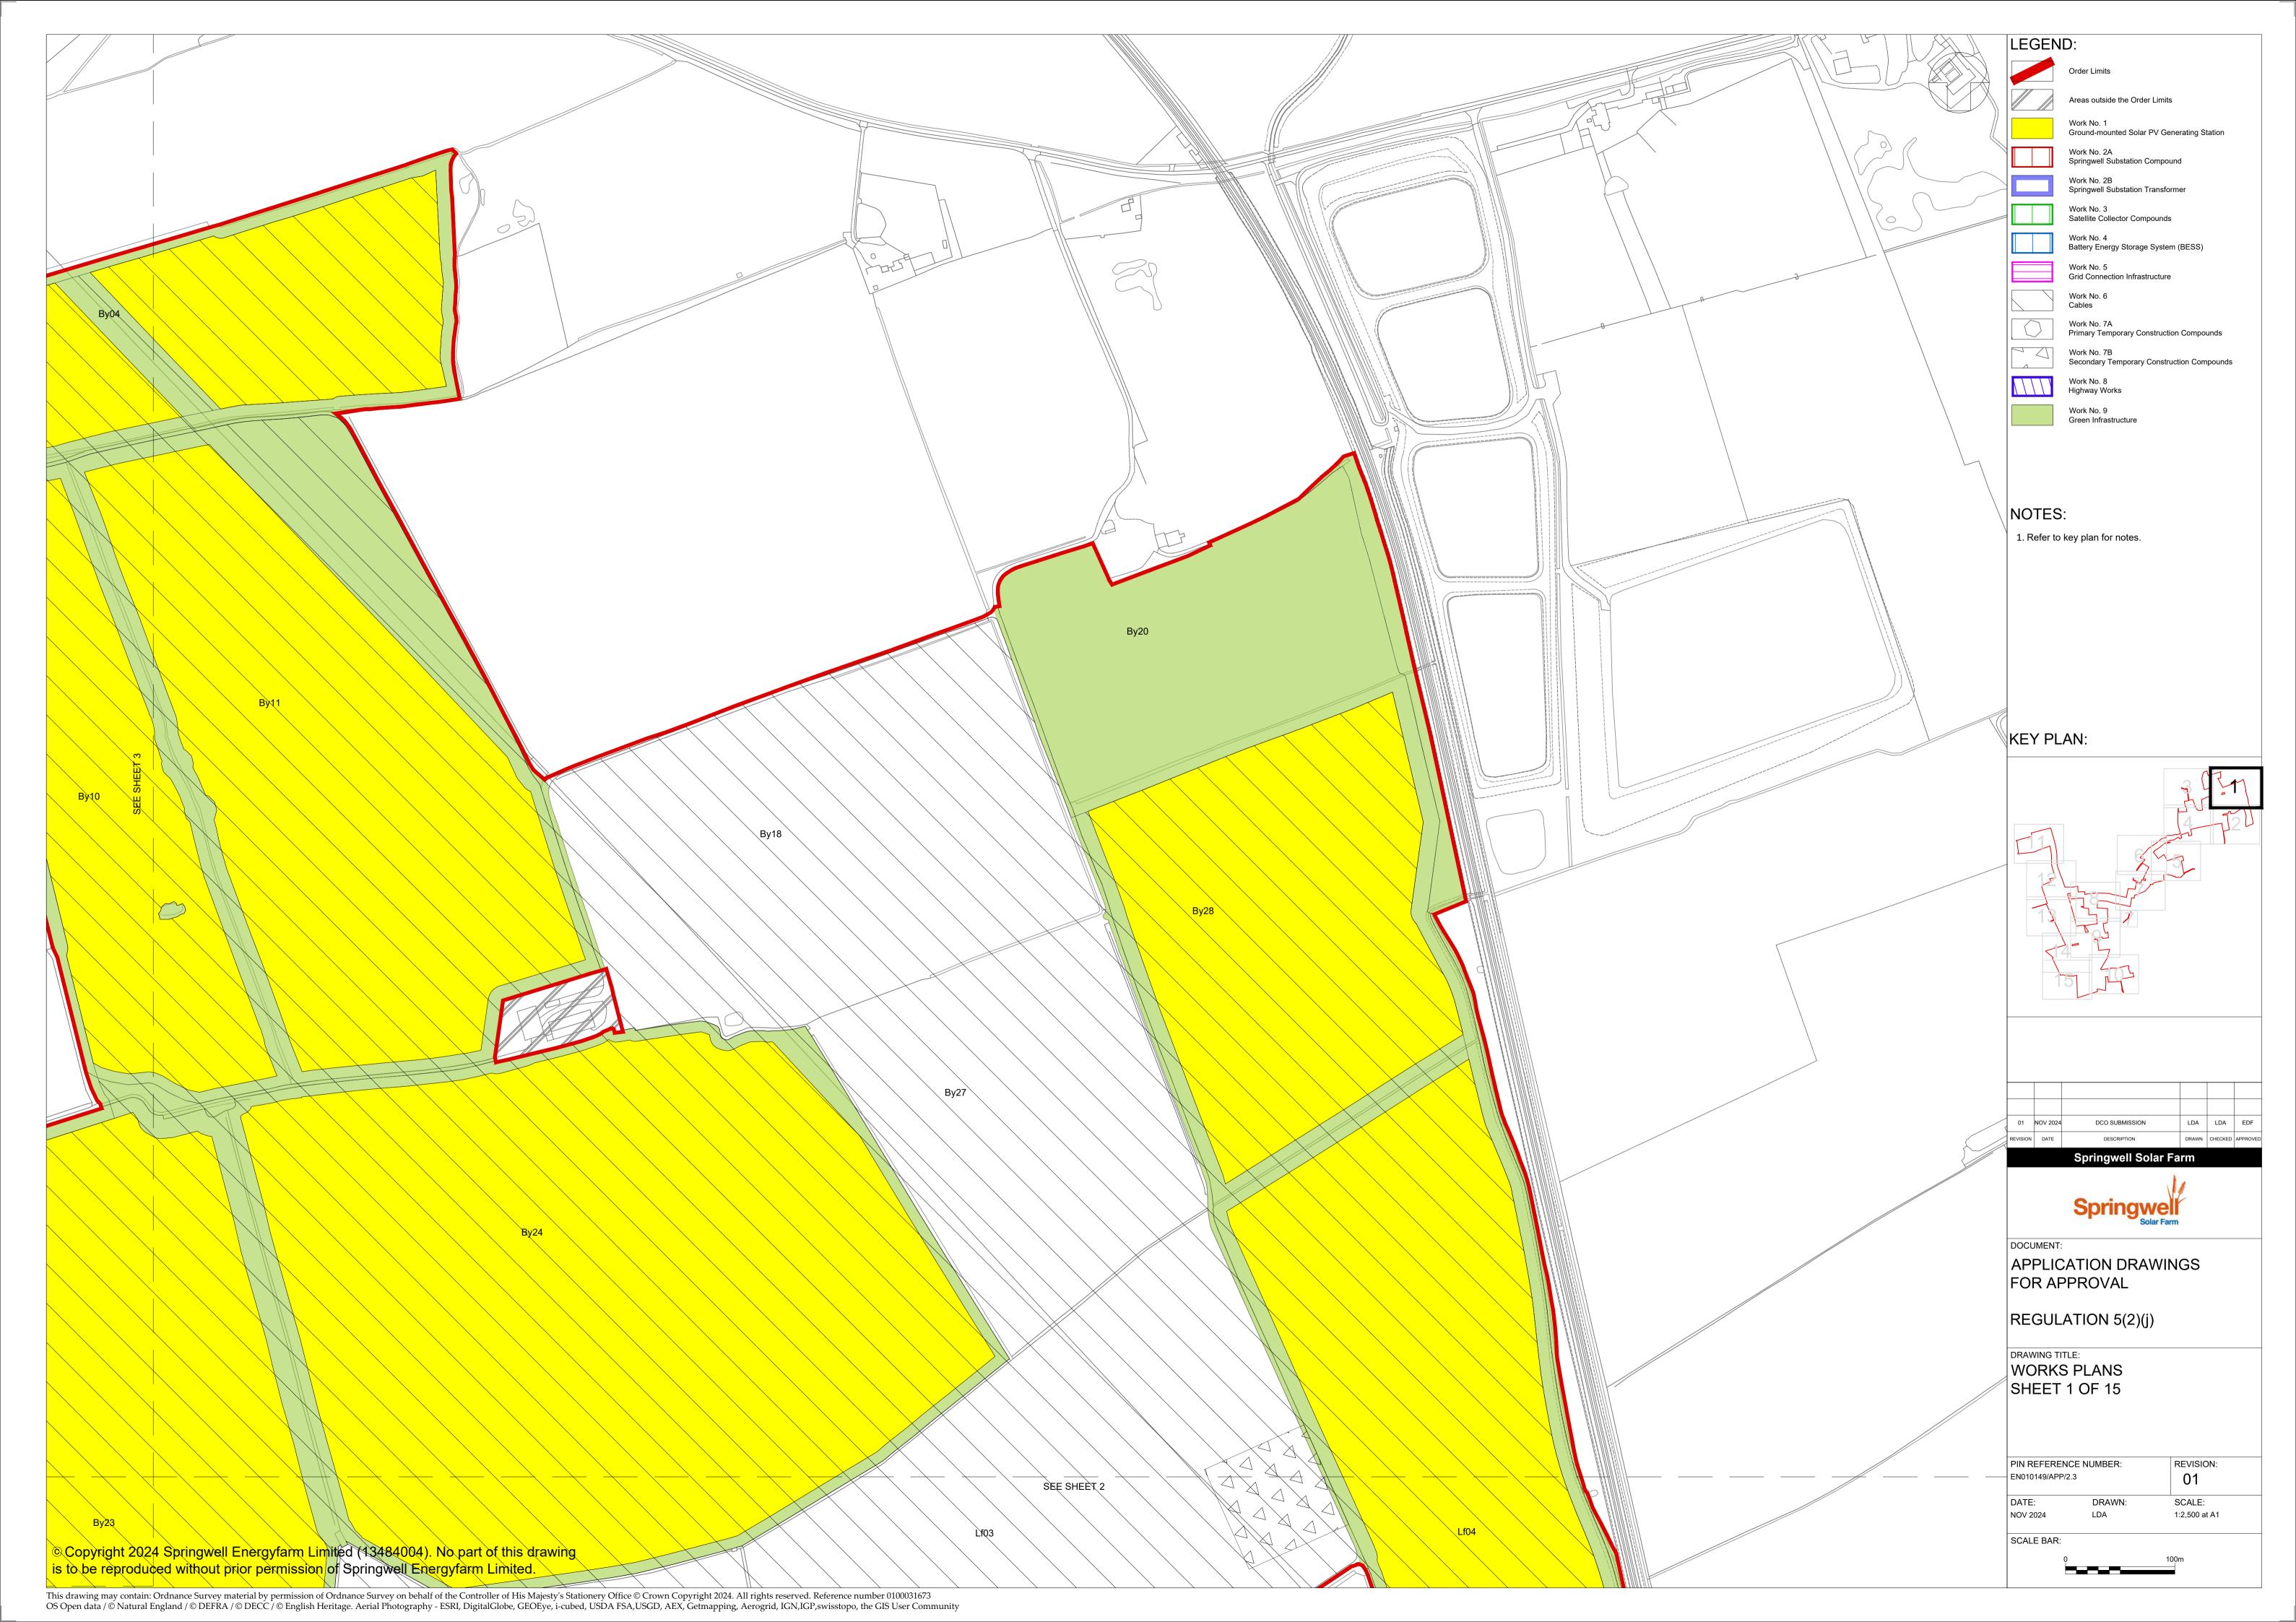

## Part 2 – Plans; Table of Contents

| Drawing number | Revision number | Drawing title                                                               | Scale                                                                             | Sheet Size |
|----------------|-----------------|-----------------------------------------------------------------------------|-----------------------------------------------------------------------------------|------------|
| 2.1            | 01              | Location, Order Limits and Grid Coordinate Plans – Key Plan and Sheets 1-15 | 1:20,000 (Key Plan)<br>1:2,500 (Sheets)                                           | A1         |
| 2.2            | 01              | Land Plans – Key Plan and Sheets 1-15                                       | 1:15,000 (Key Plan)<br>1:2,500 (Sheets)                                           | A1         |
| 2.3            | 01              | Works Plans – Key Plan and Sheets 1-15                                      | 1:20,000 (Key Plan)<br>1:2,500 (Sheets)                                           | A1         |
| 2.4            | 01              | Streets, Rights of Way and Access Plans – Key Plan and Sheets 1-15          | 1:20,000 (Key Plan)<br>1:2,500 (Sheets)                                           | A1         |
| 2.5            | 01              | Illustrative Layout Plans & Sections – Key Plan and Sheets 1-16             | 1:20,000 (Key Plan)<br>1:2,500 (Sheets 1-15)<br>As shown (Sections -<br>Sheet 16) | A1<br>A0   |
| 2.6            | 01              | Traffic Regulations Plans – Key Plan and Sheets 1-15                        | 1:20,000 (Key Plan)<br>1:2,500 (Sheets)                                           | A1         |
| 2.7            | 01              | Crown Land Plans – Key Plan and Sheets 1-2                                  | 1:15,000 (Key Plan)<br>1:2,500 (Sheets)                                           | A1         |