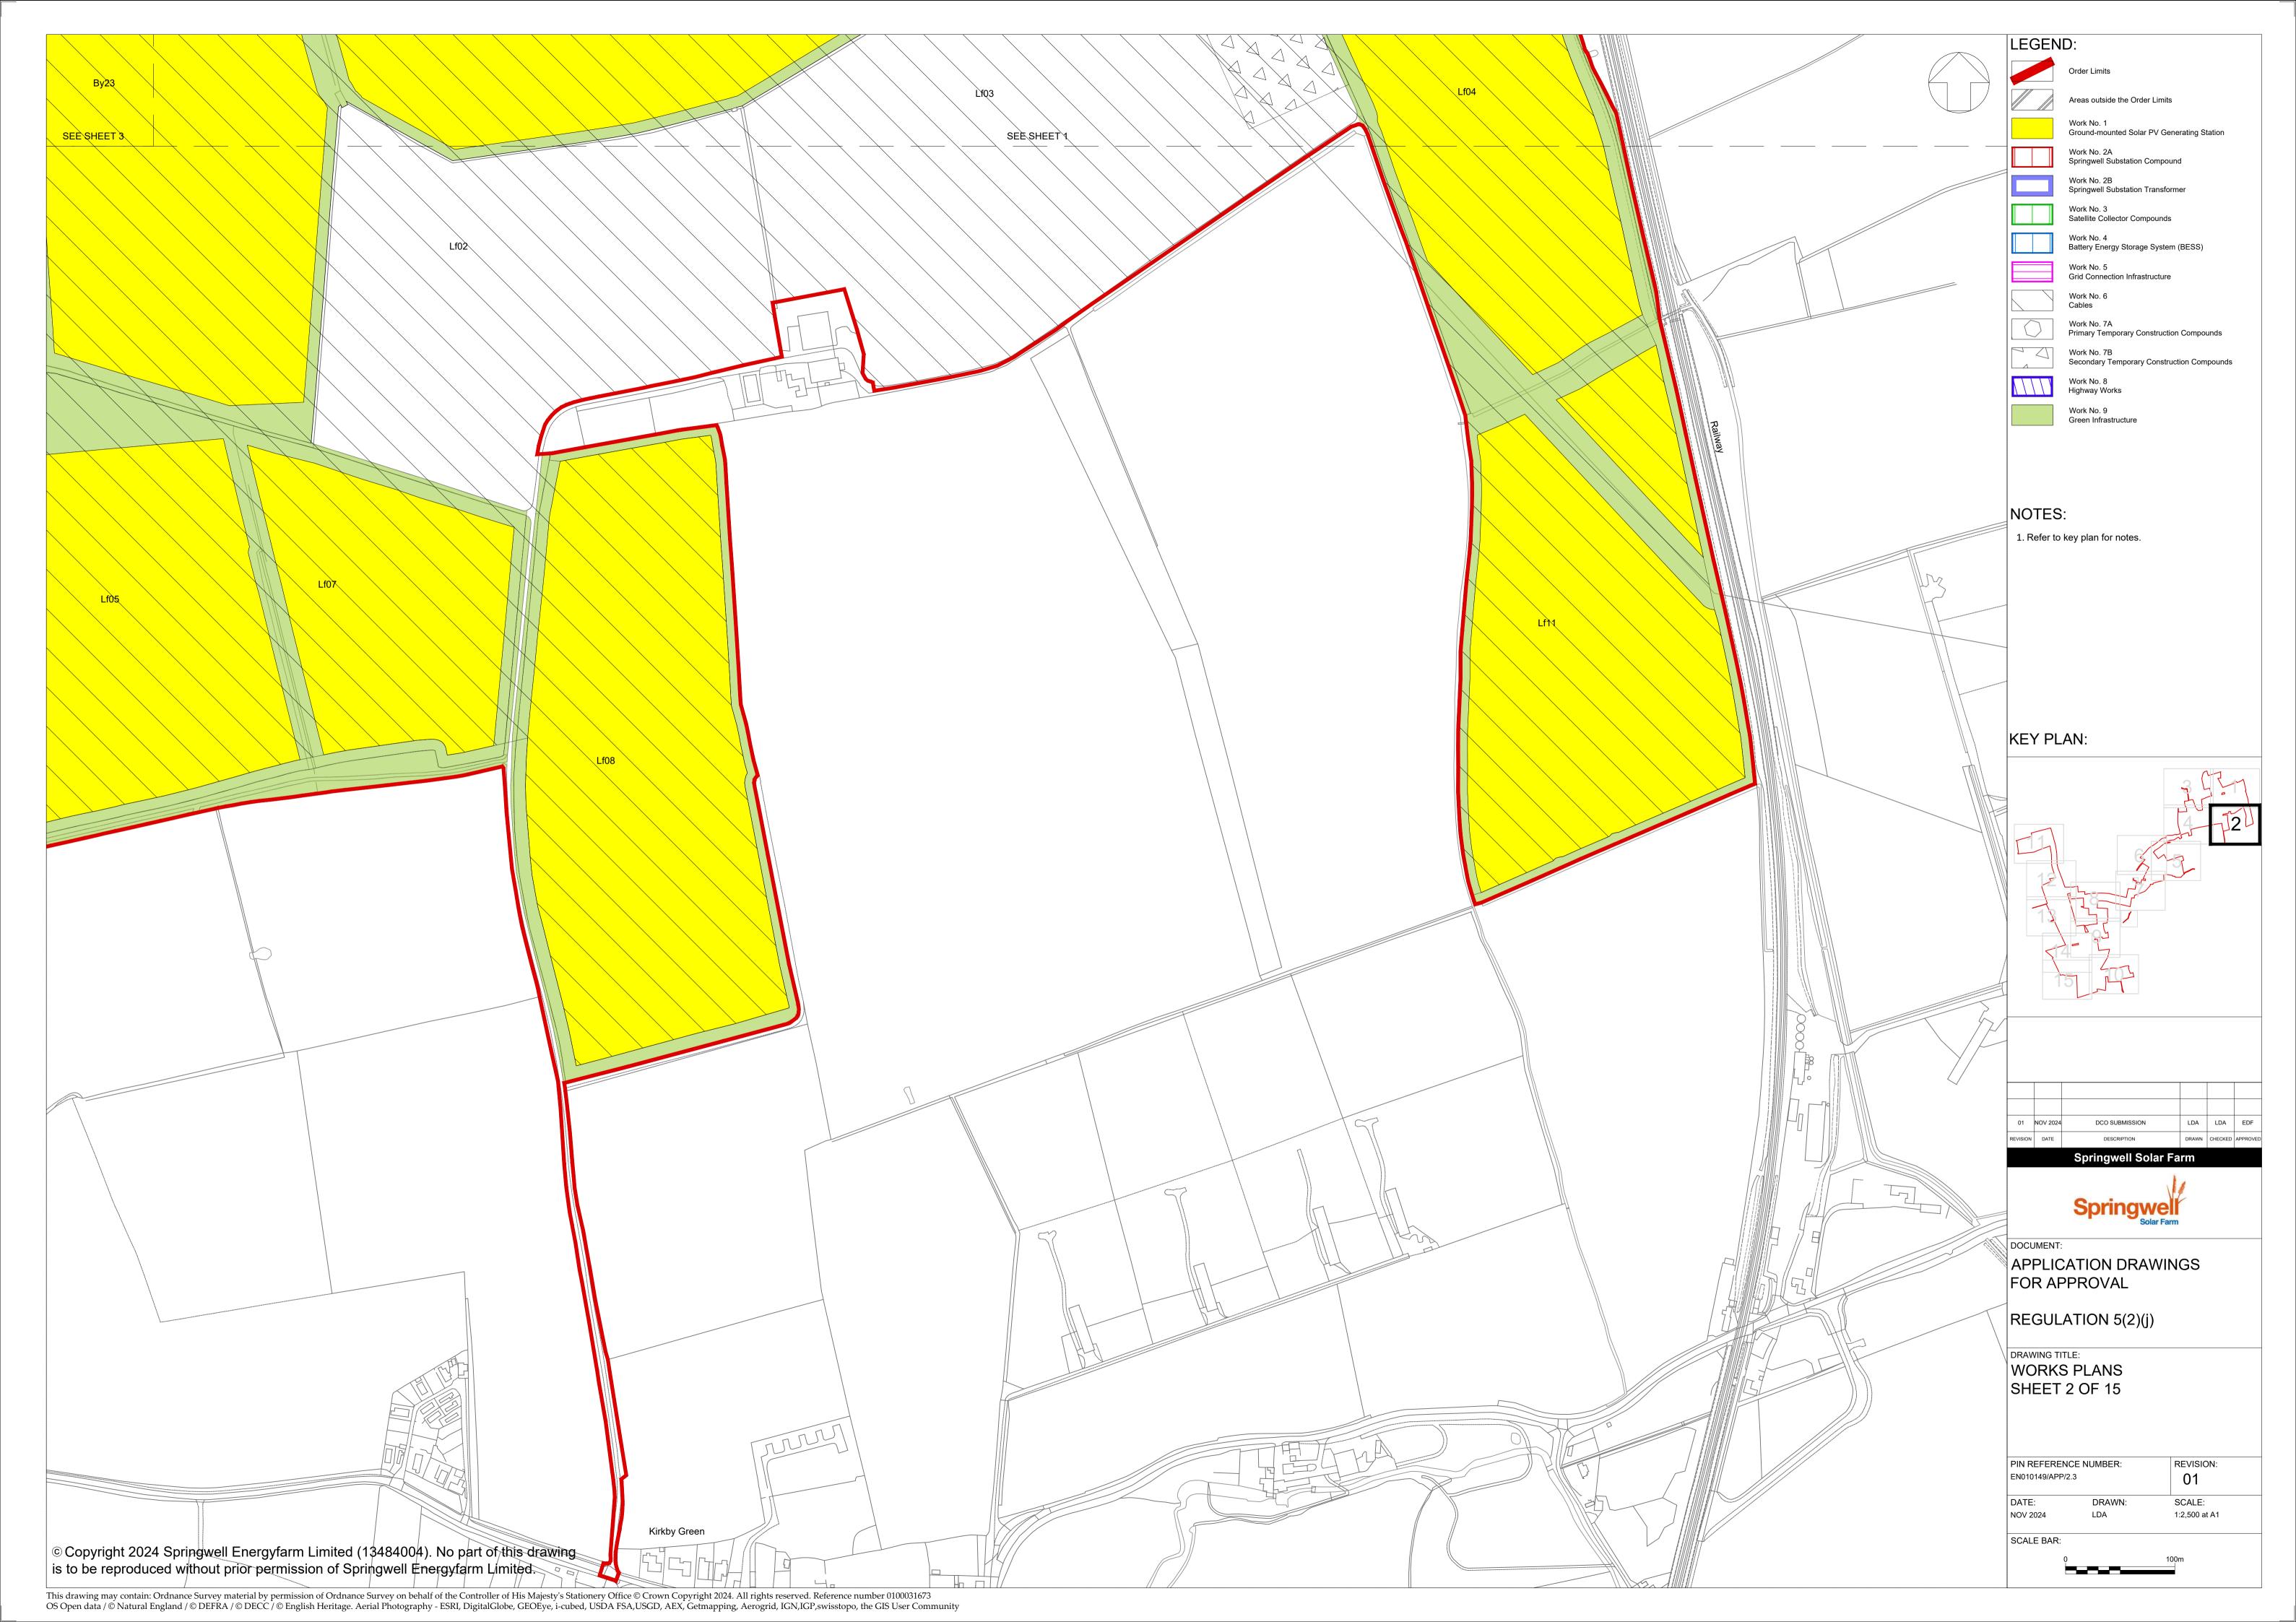

## Part 2 – Plans; Table of Contents

| Drawing number | Revision number | Drawing title                                                               | Scale                                                                             | Sheet Size |
|----------------|-----------------|-----------------------------------------------------------------------------|-----------------------------------------------------------------------------------|------------|
| 2.1            | 01              | Location, Order Limits and Grid Coordinate Plans – Key Plan and Sheets 1-15 | 1:20,000 (Key Plan)<br>1:2,500 (Sheets)                                           | A1         |
| 2.2            | 01              | Land Plans – Key Plan and Sheets 1-15                                       | 1:15,000 (Key Plan)<br>1:2,500 (Sheets)                                           | A1         |
| 2.3            | 01              | Works Plans – Key Plan and Sheets 1-15                                      | 1:20,000 (Key Plan)<br>1:2,500 (Sheets)                                           | A1         |
| 2.4            | 01              | Streets, Rights of Way and Access Plans – Key Plan and Sheets 1-15          | 1:20,000 (Key Plan)<br>1:2,500 (Sheets)                                           | A1         |
| 2.5            | 01              | Illustrative Layout Plans & Sections – Key Plan and Sheets 1-16             | 1:20,000 (Key Plan)<br>1:2,500 (Sheets 1-15)<br>As shown (Sections -<br>Sheet 16) | A1<br>A0   |
| 2.6            | 01              | Traffic Regulations Plans – Key Plan and Sheets 1-15                        | 1:20,000 (Key Plan)<br>1:2,500 (Sheets)                                           | A1         |
| 2.7            | 01              | Crown Land Plans – Key Plan and Sheets 1-2                                  | 1:15,000 (Key Plan)<br>1:2,500 (Sheets)                                           | A1         |